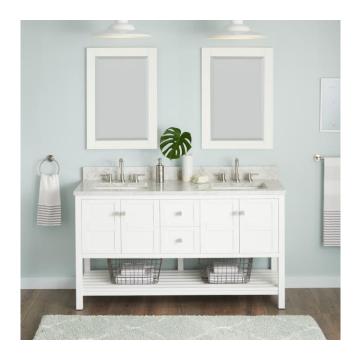

## 60" OLSEN DOUBLE CONSOLE VANITY - SOFT WHITE - RECTANGULAR UNDERMOUNT

SKU: 951787-RUMB

Code: SH476200, SH469400, SH458708, SH458705, SH458706, SH458701, SH458702, SH458703, SH458704, SH559129

## **ADDITIONAL FEATURES**

- Includes a matching backsplash and a pair of white porcelain sinks.
- Granite is A-grade. Polished Carrara Marble is sourced from Italy.
- Each stone top is carved from a single piece of stone and will feature natural variations.
- All dimensions are (± 1/2").