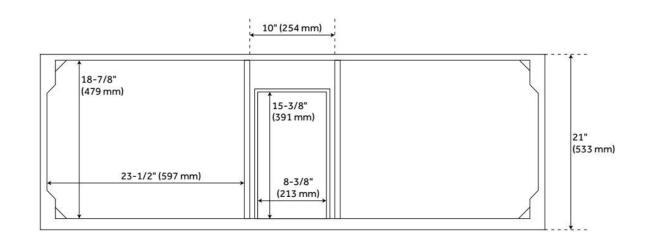

## **ADDITIONAL FEATURES**

- Includes a matching backsplash and a pair of white porcelain sinks.
- Granite is A-grade. Polished Carrara Marble is sourced from Italy.
- Each stone top is carved from a single piece of stone and will feature natural variations.
- All dimensions are (± 1/2").