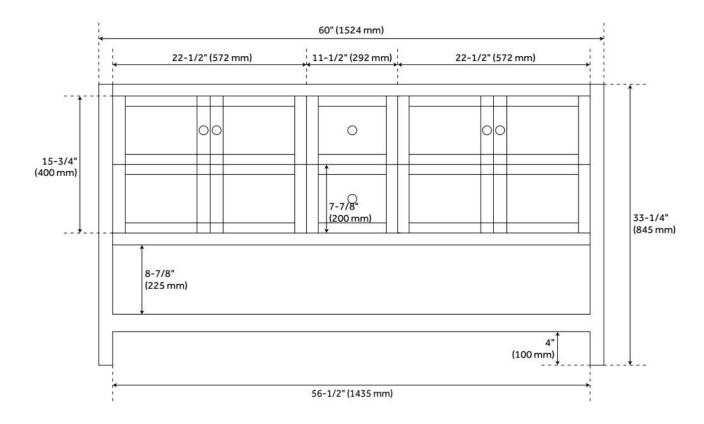

## **FEATURES**

Material: Wood

Product Finish: Soft White

Number of Doors: 4 Number of Drawers: 2

Hardware Finish: Brushed Nickel

Built-In Adjusters: Yes

LISTED ID: 506894

## **ADDITIONAL FEATURES**

- Includes a matching backsplash and a pair of white porcelain sinks.
- Granite is A-grade. Polished Carrara Marble is sourced from Italy.
- Each stone top is carved from a single piece of stone and will feature natural variations.
- All dimensions are (± 1/2").