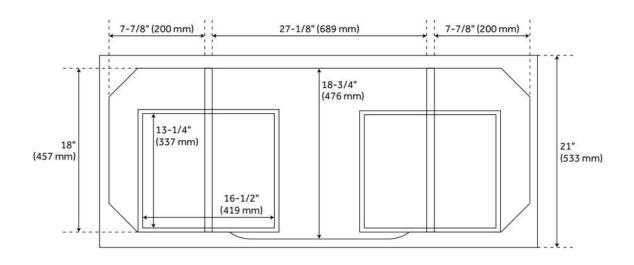

## **ADDITIONAL FEATURES**

- Includes a matching backsplash and a white porcelain sink.
- Granite is A-grade. Polished Carrara Marble is sourced from Italy.
- Each stone top is carved from a single piece of stone and will feature natural variations.
- See Installation Instructions for directions to attach the vanity top and sink.
- All dimensions are (± 1/2").