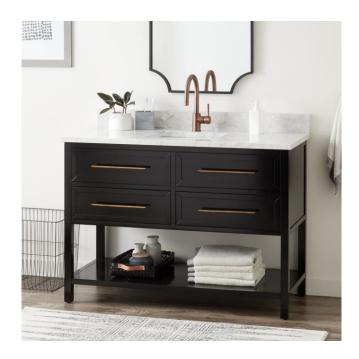

## 48" ROBERTSON VANITY FOR RECTANGULAR UNDERMOUNT SINK - BLACK

SKU: 951855-RUMB

Code: SH473778, SH473773, SH468862, SH468861, SH457373, SH457378, SH457377, SH457374, SH457376, SH457375, SH559118

## 48" ROBERTSON VANITY FOR RECTANGULAR UNDERMOUNT SINK - BLACK

SKU: 951855-RUMB

Code: SH473778, SH473773, SH468862, SH468861, SH457373, SH457378, SH457377, SH457374, SH457376, SH457375, SH559118

REVISED 11/27/2024