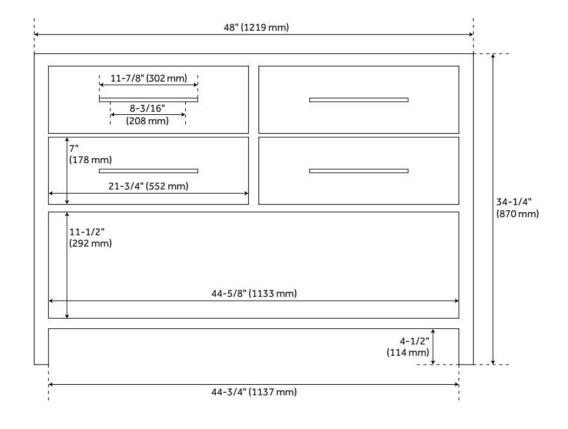

## **FEATURES**

Material: Mahogany Number of Drawers: 2 Dovetail Drawers: Yes

Hardware Finish: Antique Brass

Built-In Adjusters: No

LISTED ID: 506897