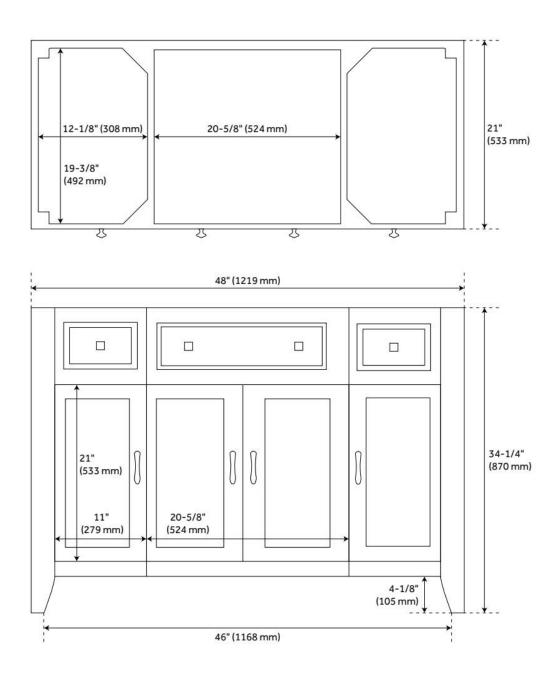

## **ADDITIONAL FEATURES**

- Includes a matching backsplash and a white porcelain sink.
- Each stone top is carved from a single piece of stone and will feature natural variations.
- See Installation Instructions for directions to attach the vanity top and sink.
- All dimensions are (± 1/2").