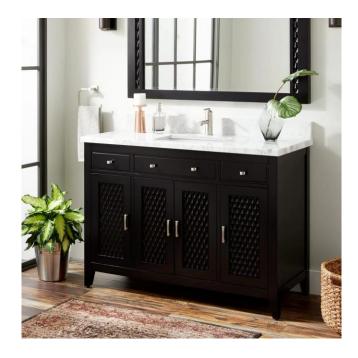

## 48" THORTON MAHOGANY VANITY FOR RECTANGULAR UNDERMOUNT SINK - BLACK

SKU: 951868-RUMB

Code: SH473867, SH457449, SH468925, SH473874, SH457452, SH473886, SH457453, SH473887, SH457450, SH473888, SH457451, SH473889, SH457454, SH457455

## **FEATURES**

Material: Mahogany Number of Doors: 4 Number of Drawers: 3

Hardware Finish: Brushed Nickel

Built-In Adjusters: Yes

## **ADDITIONAL FEATURES**

- Includes a matching backsplash and a white porcelain sink.
- Each stone top is carved from a single piece of stone and will feature natural variations.
- See Installation Instructions for directions to attach the vanity top and sink.
- All dimensions are (± 1/2").