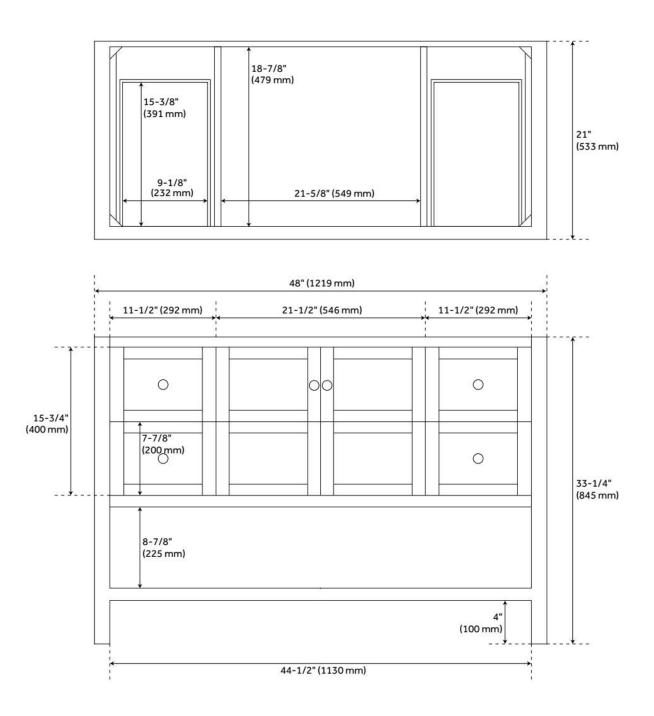

## **ADDITIONAL FEATURES**

- Includes a matching backsplash and white porcelain sink.
- Granite is A-grade. Polished Carrara Marble is sourced from Italy.
- Each stone top is carved from a single piece of stone and will feature natural variations.
- See Installation Instructions for directions to attach the vanity top and sink.
- All dimensions are (± 1/2").
- Wood finish samples available.