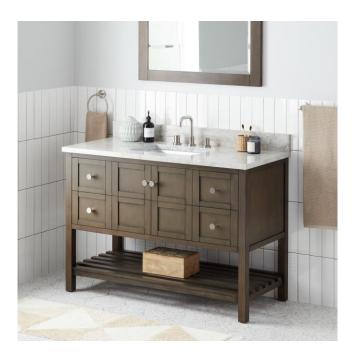

# 48" OLSEN CONSOLE VANITY FOR RECTANGULAR UNDERMOUNT SINK - ASH BROWN

## FEATURES

Material: Wood Product Finish: Ash Brown Number of Doors: 2 Number of Drawers: 4 Dovetail Drawers: Yes Hardware Finish: Brushed Nickel Built-In Adjusters: Yes

LISTED ID: 506897

## **ADDITIONAL FEATURES**

- Includes a matching backsplash and white porcelain sink.
- Granite is A-grade. Polished Carrara Marble is sourced from Italy.
- Each stone top is carved from a single piece of stone and will feature natural variations.
- See Installation Instructions for directions to attach the vanity top and sink.
- All dimensions are (± 1/2").
- Wood finish samples available.