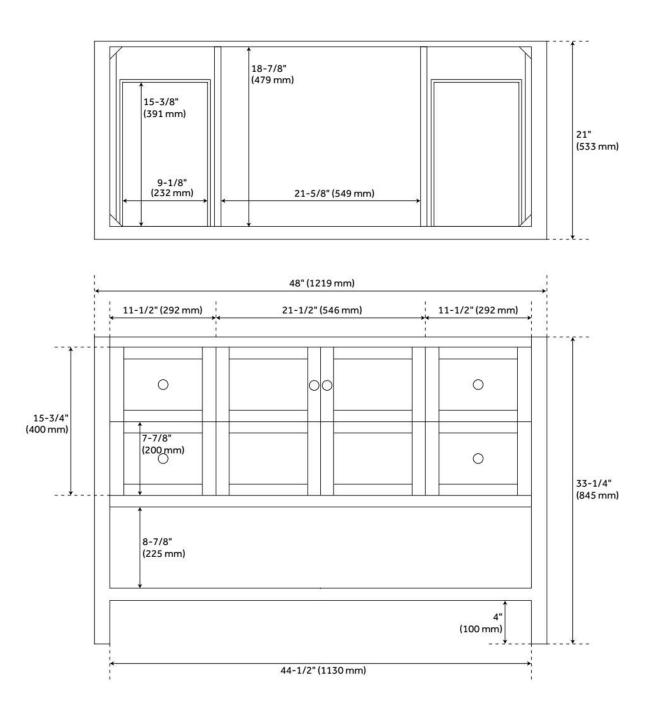

# 48" OLSEN CONSOLE VANITY FOR RECTANGULAR UNDERMOUNT SINK - ASH BROWN

## **ADDITIONAL FEATURES**

- Includes a matching backsplash and white porcelain sink.
- Granite is A-grade. Polished Carrara Marble is sourced from Italy.
- Each stone top is carved from a single piece of stone and will feature natural variations.
- See Installation Instructions for directions to attach the vanity top and sink.
- All dimensions are (± 1/2").
- Wood finish samples available.