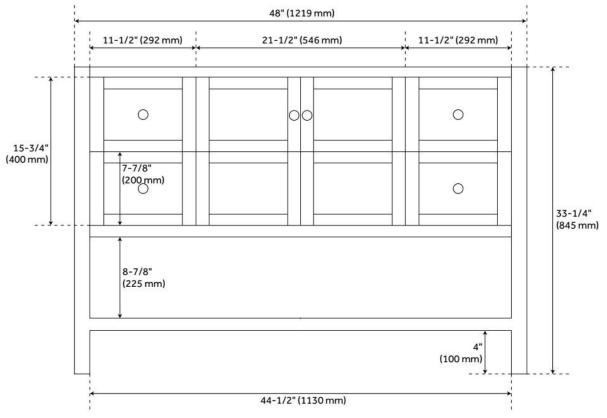

## **FEATURES**

Material: Wood

Product Finish: Soft White

Number of Doors: 2 Number of Drawers: 4

Hardware Finish: Brushed Nickel

Built-In Adjusters: Yes

LISTED ID: 506897

## **ADDITIONAL FEATURES**

- Includes a matching backsplash and white porcelain sink.
- Granite is A-grade. Polished Carrara Marble is sourced from Italy.
- Each stone top is carved from a single piece of stone and will feature natural variations.
- See Installation Instructions for directions to attach the vanity top and sink.
- All dimensions are (± 1/2").