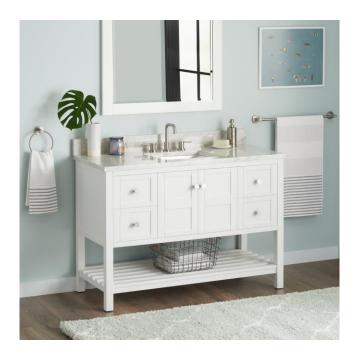

## 48" OLSEN CONSOLE VANITY FOR RECTANGULAR UNDERMOUNT SINK - SOFT WHITE

SKU: 951886-RUMB

Code: SH473830, SH473837, SH469005, SH469006, SH457534, SH457535, SH457536, SH457537, SH457538, SH457539

## 48" OLSEN CONSOLE VANITY FOR RECTANGULAR UNDERMOUNT SINK - SOFT WHITE

SKU: 951886-RUMB

Code: SH473830, SH473837, SH469005, SH469006, SH457534, SH457535, SH457536, SH457537, SH457538, SH457539

**REVISED 8/2/2024**