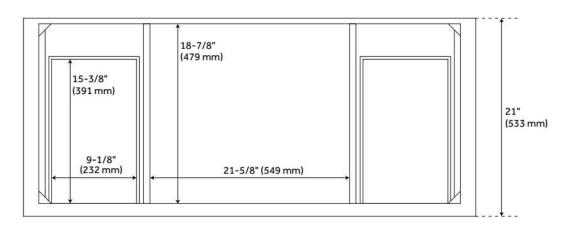

## **ADDITIONAL FEATURES**

- Includes a matching backsplash and white porcelain sink.
- Granite is A-grade. Polished Carrara Marble is sourced from Italy.
- Each stone top is carved from a single piece of stone and will feature natural variations.
- See Installation Instructions for directions to attach the vanity top and sink.
- All dimensions are (± 1/2").