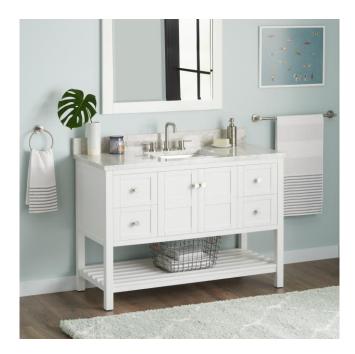

## 48" OLSEN CONSOLE VANITY FOR RECTANGULAR UNDERMOUNT SINK - SOFT WHITE

SKU: 951886-RUMB

Code: SH473830, SH473837, SH469005, SH469006, SH457534, SH457535, SH457536, SH457537, SH457538, SH457539, SH559116

## **FEATURES**

Material: Wood

Product Finish: Soft White

Number of Doors: 2 Number of Drawers: 4

Hardware Finish: Brushed Nickel

Built-In Adjusters: Yes

LISTED ID: 506897

## **ADDITIONAL FEATURES**

- Includes a matching backsplash and white porcelain sink.
- Granite is A-grade. Polished Carrara Marble is sourced from Italy.
- Each stone top is carved from a single piece of stone and will feature natural variations.
- See Installation Instructions for directions to attach the vanity top and sink.
- All dimensions are (± 1/2").