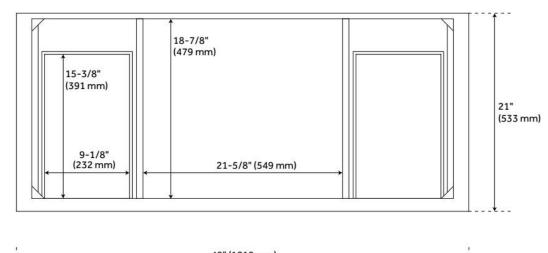

## **ADDITIONAL FEATURES**

- Includes a matching backsplash and white porcelain sink.
- Granite is A-grade. Polished Carrara Marble is sourced from Italy.
- Each stone top is carved from a single piece of stone and will feature natural variations.
- See Installation Instructions for directions to attach the vanity top and sink.
- All dimensions are (± 1/2").