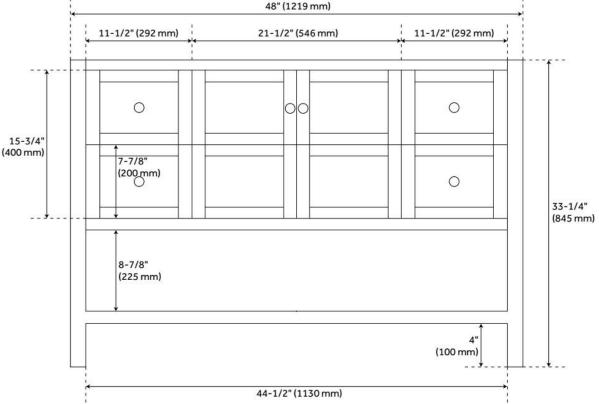

## **ADDITIONAL FEATURES**

- Includes a matching backsplash and white porcelain sink.
- Granite is A-grade. Polished Carrara Marble is sourced from Italy.
- Each stone top is carved from a single piece of stone and will feature natural variations.
- See Installation Instructions for directions to attach the vanity top and sink.
- All dimensions are (± 1/2").