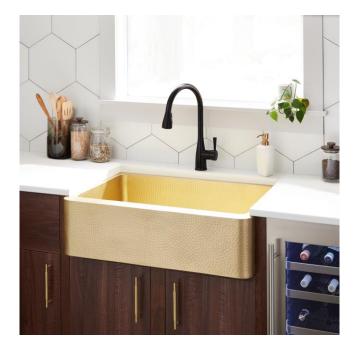

## 30" BRYCIN HAMMERED BRASS FARMHOUSE SINK -BRUSHED

SKU: 952095 Code: SH465224

## FEATURES

Material: Brass Length: 30" Width: 21-1/2" Height: 9-3/4" Number of Basins: 1 Sink Installation: Farmhouse Faucet Centers: No Faucet Hole Basin Length: 27" Basin Width: 21" Fits Drain Hole Size: 3-1/2" **Exterior Treatment: Hammered** Interior Treatment: Hammered Metal Gauge/Thickness: 16 Gauge Drain Included: Optional Faucet Included: No **Basin Configuration: Single** Apron Design: Smooth Water Depth to Rim: 9-3/8" Apron Front Rim Thickness: 2-1/2" Side and Back Rim Thickness: 1-1/2" Faucet Holes: No Faucet Hole

## 30" BRYCIN HAMMERED BRASS FARMHOUSE SINK -BRUSHED

SKU: 952095 Code: SH465224

**ADDITIONAL FEATURES** 

- Brushed Finish.
- 16-gauge thickness.