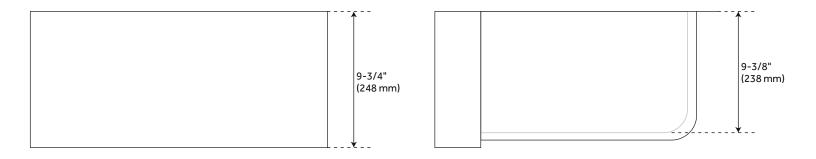

## FEATURES

Material: Brass Length: 30" Width: 21-1/2" Height: 9-3/4" Number of Basins: 1 Sink Installation: Farmhouse Faucet Centers: No Faucet Hole Basin Length: 27" Basin Width: 21" Fits Drain Hole Size: 3-1/2" **Exterior Treatment: Hammered** Interior Treatment: Hammered Metal Gauge/Thickness: 16 Gauge Drain Included: Optional Faucet Included: No **Basin Configuration: Single** Apron Design: Smooth Water Depth to Rim: 9-3/8" Apron Front Rim Thickness: 2-1/2" Side and Back Rim Thickness: 1-1/2" Faucet Holes: No Faucet Hole

## 30" BRYCIN HAMMERED BRASS FARMHOUSE SINK - BRUSHED

SKU: 952095

All dimensions and specifications are nominal and may vary. Use actual products for accuracy in critical situations.

See Website For Warranty Information signaturehardware.com/warranty