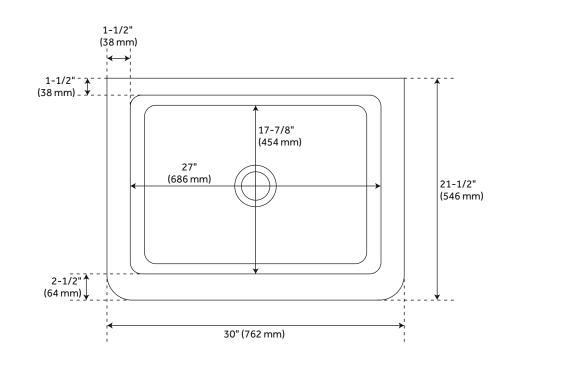

## FEATURES

Material: Brass Length: 30" Width: 21-1/2" Height: 9-3/4" Number of Basins: 1 Sink Installation: Farmhouse Faucet Centers: No Faucet Hole Basin Length: 27" Basin Width: 21" Fits Drain Hole Size: 3-1/2" **Exterior Treatment: Hammered** Interior Treatment: Hammered Metal Gauge/Thickness: 16 Gauge Drain Included: Optional Faucet Included: No **Basin Configuration: Single** Apron Design: Smooth Water Depth to Rim: 9-3/8" Apron Front Rim Thickness: 2-1/2" Side and Back Rim Thickness: 1-1/2" Faucet Holes: No Faucet Hole

## 30" BRYCIN HAMMERED BRASS FARMHOUSE SINK - BRUSHED

SKU: 952095

All dimensions and specifications are nominal and may vary. Use actual products for accuracy in critical situations.

See Website For Warranty Information signaturehardware.com/warranty