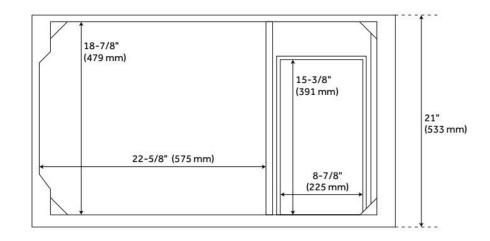

## **ADDITIONAL FEATURES**

- Includes a matching backsplash and white porcelain sink.
- Granite is A-grade. Polished Carrara Marble is sourced from Italy.
- Each stone top is carved from a single piece of stone and will feature natural variations.
- See Installation Instructions for directions to attach the vanity top and sink.
- All dimensions are (± 1/2").
- Wood finish samples available.