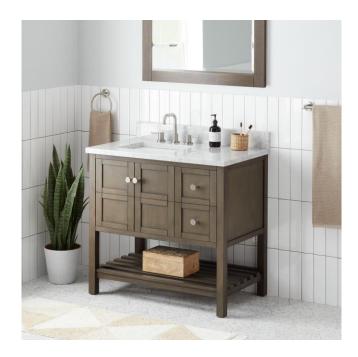

## 36" OLSEN CONSOLE VANITY FOR LEFT OFFSET RECTANGULAR UNDERMOUNT SINK - ASH BROWN

SKU: 952381-RUMB

Code: SH469961, SH469962, SH559017

## **FEATURES**

Material: Wood

Product Finish: Ash Brown

Number of Doors: 2 Number of Drawers: 2 Dovetail Drawers: Yes

Hardware Finish: Brushed Nickel

Built-In Adjusters: Yes

ASME A112.19.2/CSA B45.1, Massachusetts Accepted, LISTED ID: 506894, N/A

## **ADDITIONAL FEATURES**

- Includes a matching backsplash and white porcelain sink.
- Granite is A-grade. Polished Carrara Marble is sourced from Italy.
- Each stone top is carved from a single piece of stone and will feature natural variations.
- See Installation Instructions for directions to attach the vanity top and sink.
- All dimensions are (± 1/2").
- Wood finish samples available.