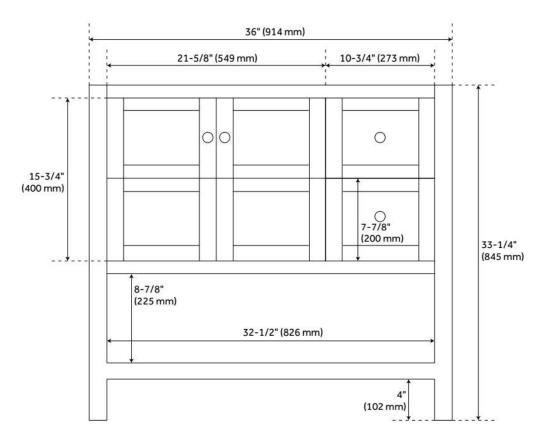

## **FEATURES**

Material: Wood

Product Finish: Ash Brown

Number of Doors: 2 Number of Drawers: 2 Dovetail Drawers: Yes

Hardware Finish: Brushed Nickel

Built-In Adjusters: Yes

ASME A112.19.2/CSA B45.1, Massachusetts Accepted, LISTED ID: 506894, N/A

## **ADDITIONAL FEATURES**

- Includes a matching backsplash and white porcelain sink.
- Granite is A-grade. Polished Carrara Marble is sourced from Italy.
- Each stone top is carved from a single piece of stone and will feature natural variations.
- See Installation Instructions for directions to attach the vanity top and sink.
- All dimensions are (± 1/2").
- Wood finish samples available.