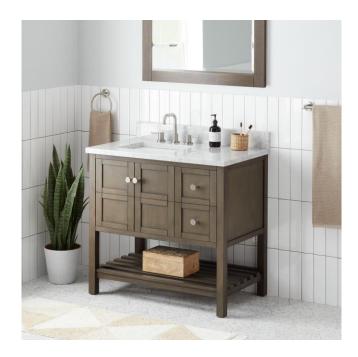

## 36" OLSEN CONSOLE VANITY FOR LEFT OFFSET RECTANGULAR UNDERMOUNT SINK - ASH BROWN

SKU: 952381-RUMB

Code: SH469961, SH469962, SH559017, SH559096

## 36" OLSEN CONSOLE VANITY FOR LEFT OFFSET RECTANGULAR UNDERMOUNT SINK - ASH BROWN

SKU: 952381-RUMB

Code: SH469961, SH469962, SH559017, SH559096

REVISED 11/27/2024