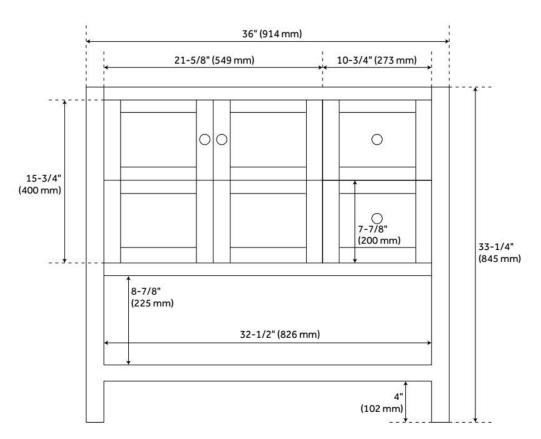

## **FEATURES**

Material: Wood

Product Finish: Ash Brown

Number of Doors: 2 Number of Drawers: 2 Dovetail Drawers: Yes

Hardware Finish: Brushed Nickel

Built-In Adjusters: Yes

ASME A112.19.2/CSA B45.1, Massachusetts Accepted, LISTED ID: 506894, N/A

## **ADDITIONAL FEATURES**

- Includes a matching backsplash and white porcelain sink.
- Granite is A-grade. Polished Carrara Marble is sourced from Italy.
- Each stone top is carved from a single piece of stone and will feature natural variations.
- See Installation Instructions for directions to attach the vanity top and sink.
- All dimensions are (± 1/2").
- Wood finish samples available.