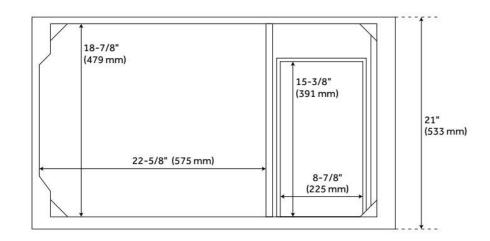

## **ADDITIONAL FEATURES**

- Includes a matching backsplash and white porcelain sink.
- Granite is A-grade. Polished Carrara Marble is sourced from Italy.
- Each stone top is carved from a single piece of stone and will feature natural variations.
- See Installation Instructions for directions to attach the vanity top and sink.
- All dimensions are (± 1/2").
- Wood finish samples available.