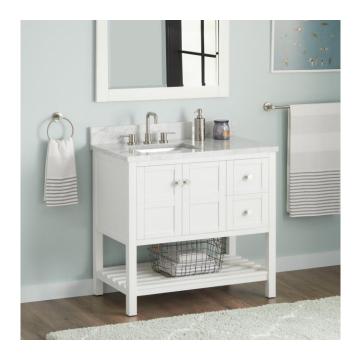

## 36" OLSEN CONSOLE VANITY FOR LEFT OFFSET RECTANGULAR UNDERMOUNT SINK - SOFT WHITE

SKU: 952383-RUMB

Code: SH469963, SH469964, SH559018

## 36" OLSEN CONSOLE VANITY FOR LEFT OFFSET RECTANGULAR UNDERMOUNT SINK - SOFT WHITE

SKU: 952383-RUMB

Code: SH469963, SH469964, SH559018

REVISED 11/18/2024