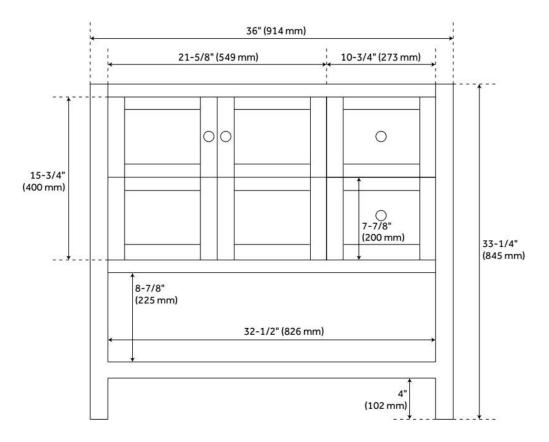

## **FEATURES**

Material: Wood

Product Finish: Soft White Number of Doors: 2 Number of Drawers: 2

Hardware Finish: Brushed Nickel

Built-In Adjusters: Yes

**Dovetail Drawers: Yes** 

ASME A112.19.2/CSA B45.1, Massachusetts Accepted, LISTED ID: 506894, N/A

## **ADDITIONAL FEATURES**

- Includes a matching backsplash and white porcelain sink.
- Granite is A-grade. Polished Carrara Marble is sourced from Italy.
- Each stone top is carved from a single piece of stone and will feature natural variations.
- See Installation Instructions for directions to attach the vanity top and sink.
- All dimensions are (± 1/2").
- Wood finish samples available.