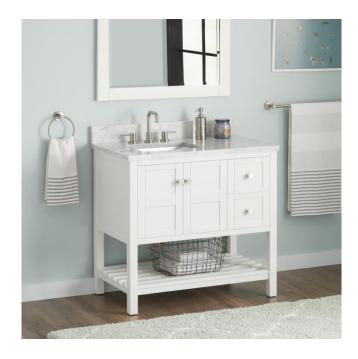

## 36" OLSEN CONSOLE VANITY FOR LEFT OFFSET RECTANGULAR UNDERMOUNT SINK - SOFT WHITE

SKU: 952383-RUMB

Code: SH469963, SH469964, SH559018, SH559097

## **ADDITIONAL FEATURES**

- Includes a matching backsplash and white porcelain sink.
- Granite is A-grade. Polished Carrara Marble is sourced from Italy.
- Each stone top is carved from a single piece of stone and will feature natural variations.
- See Installation Instructions for directions to attach the vanity top and sink.
- All dimensions are (± 1/2").
- Wood finish samples available.