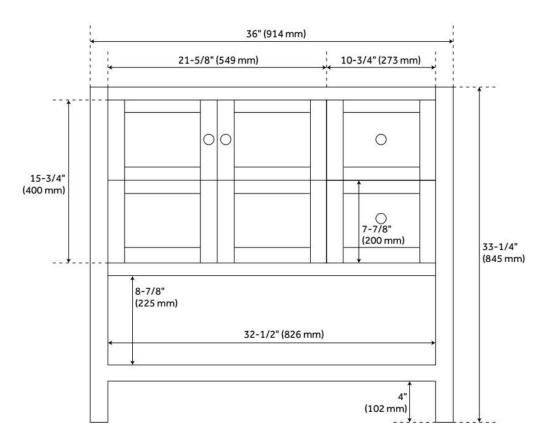

## **FEATURES**

Material: Wood

Product Finish: Soft White Number of Doors: 2

Number of Drawers: 2 Dovetail Drawers: Yes

Hardware Finish: Brushed Nickel

Built-In Adjusters: Yes

ASME A112.19.2/CSA B45.1, Massachusetts Accepted, LISTED ID: 506894, N/A

## **ADDITIONAL FEATURES**

- Includes a matching backsplash and white porcelain sink.
- Granite is A-grade. Polished Carrara Marble is sourced from Italy.
- Each stone top is carved from a single piece of stone and will feature natural variations.
- See Installation Instructions for directions to attach the vanity top and sink.
- All dimensions are (± 1/2").
- Wood finish samples available.