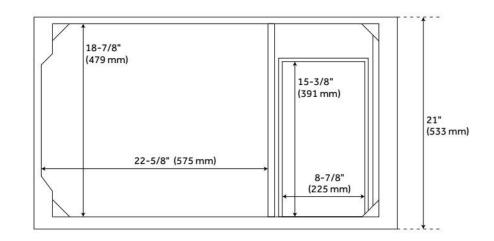

## **ADDITIONAL FEATURES**

- Includes a matching backsplash and white porcelain sink.
- Granite is A-grade. Polished Carrara Marble is sourced from Italy.
- Each stone top is carved from a single piece of stone and will feature natural variations.
- See Installation Instructions for directions to attach the vanity top and sink.
- All dimensions are (± 1/2").
- Wood finish samples available.