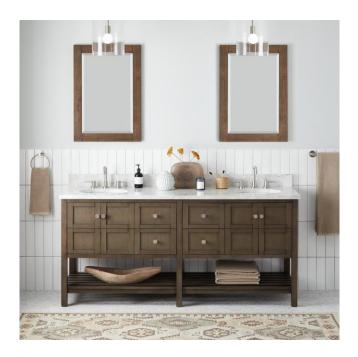

## 72" OLSEN DOUBLE CONSOLE VANITY UNDERMOUNT SINKS - ASH BROWN

SKU: 952417-UM

Code: SH470042, SH470043, SH470044, SH470045, SH470046, SH470048

## **FEATURES**

Material: Wood

Product Finish: Ash Brown

Number of Doors: 4 Number of Drawers: 4 Dovetail Drawers: Yes

Hardware Finish: Brushed Nickel

Built-In Adjusters: Yes

LISTED ID: 506895

## **ADDITIONAL FEATURES**

- Includes a matching backsplash and a white porcelain sinks.
- Granite is A-grade. Polished Carrara Marble is sourced from Italy.
- Each stone top is carved from a single piece of stone and will feature natural variations.
- All dimensions are (± 1/2").
- Wood finish samples available.