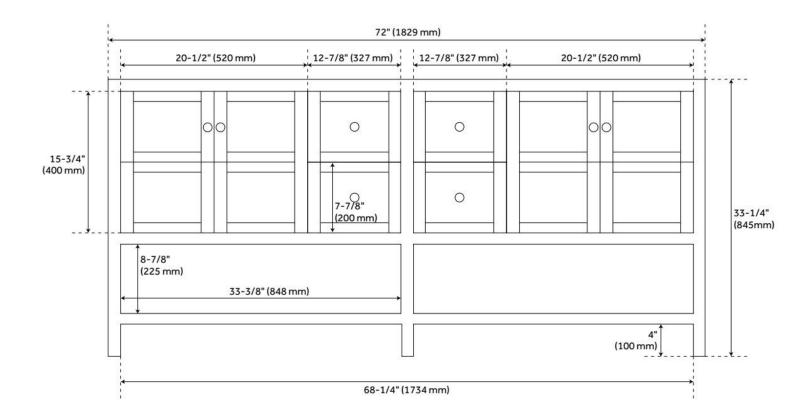

## **FEATURES**

Material: Wood

Product Finish: Ash Brown

Number of Doors: 4 Number of Drawers: 4 Dovetail Drawers: Yes

Hardware Finish: Brushed Nickel

Built-In Adjusters: Yes

LISTED ID: 506895

## **ADDITIONAL FEATURES**

- Includes a matching backsplash and a white porcelain sinks.
- Granite is A-grade. Polished Carrara Marble is sourced from Italy.
- Each stone top is carved from a single piece of stone and will feature natural variations.
- All dimensions are (± 1/2").
- Wood finish samples available.