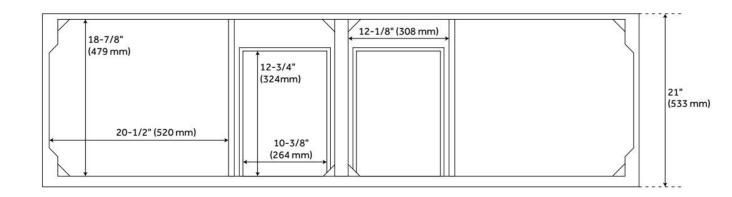

## **ADDITIONAL FEATURES**

- Includes a matching backsplash and a white porcelain sinks.
- Granite is A-grade. Polished Carrara Marble is sourced from Italy.
- Each stone top is carved from a single piece of stone and will feature natural variations.
- All dimensions are (± 1/2").
- Wood finish samples available.