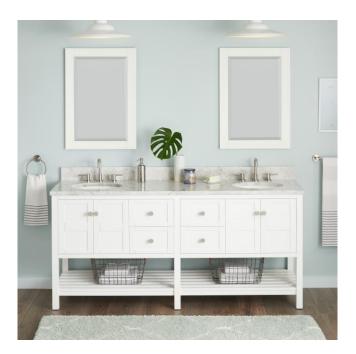

# 72" OLSEN DOUBLE CONSOLE VANITY UNDERMOUNT SINKS - SOFT WHITE

# FEATURES

Material: Wood Product Finish: Soft White Number of Doors: 4 Number of Drawers: 4 Dovetail Drawers: Yes Hardware Finish: Brushed Nickel Built-In Adjusters: Yes

## **ADDITIONAL FEATURES**

- Includes a matching backsplash and a white porcelain sinks.
- Granite is A-grade. Polished Carrara Marble is sourced from Italy.
- Each stone top is carved from a single piece of stone and will feature natural variations.
- All dimensions are (± 1/2").
- Wood finish samples available.