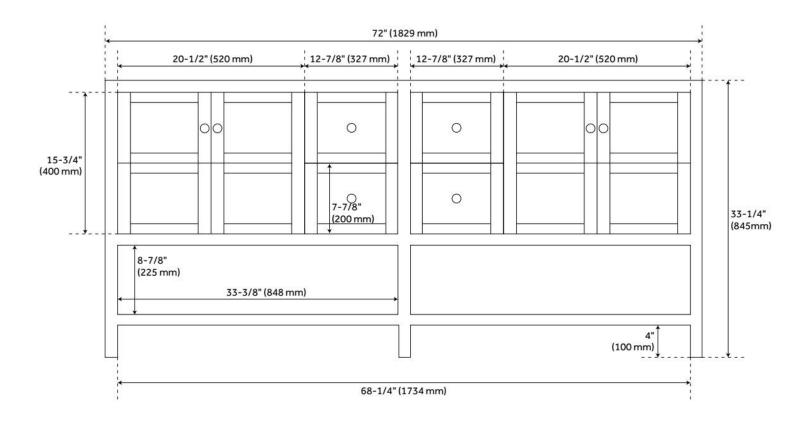

# FEATURES

Material: Wood Product Finish: Soft White Number of Doors: 4 Number of Drawers: 4 Dovetail Drawers: Yes Hardware Finish: Brushed Nickel Built-In Adjusters: Yes

## **ADDITIONAL FEATURES**

- Includes a matching backsplash and a white porcelain sinks.
- Granite is A-grade. Polished Carrara Marble is sourced from Italy.
- Each stone top is carved from a single piece of stone and will feature natural variations.
- All dimensions are (± 1/2").
- Wood finish samples available.