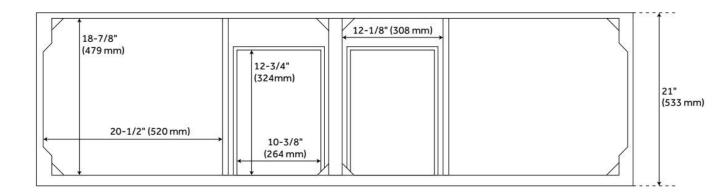

## **ADDITIONAL FEATURES**

- Includes a matching backsplash and a white porcelain sinks.
- Granite is A-grade. Polished Carrara Marble is sourced from Italy.
- Each stone top is carved from a single piece of stone and will feature natural variations.
- All dimensions are (± 1/2").
- Wood finish samples available.