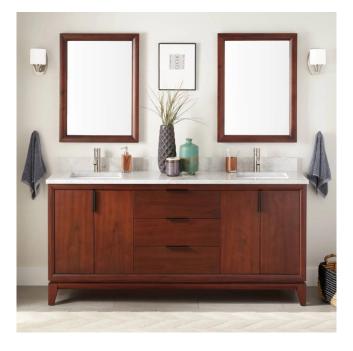

# 72" TALYN MAHOGANY DOUBLE VANITY FOR RECTANGULAR UNDERMOUNT SINKS - LIGHT

### FEATURES

Material: Mahogany Product Finish: Light Walnut Number of Doors: 4 Number of Drawers: 3 Dovetail Drawers: Yes Hardware Finish: Oil Rubbed Bronze Built-In Adjusters: Yes

## **ADDITIONAL FEATURES**

- Includes a matching backsplash and a pair of white porcelain sinks.
- Granite is A-grade. Polished Carrara Marble is sourced from Italy.
- Each stone top is carved from a single piece of stone and will feature natural variations.
- See Installation Instructions for directions to attach the vanity top and sink.
- All dimensions are (± 1/2").