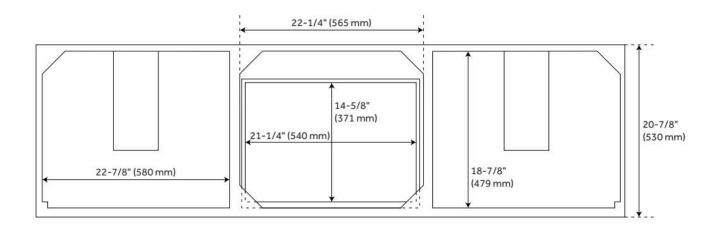

## **ADDITIONAL FEATURES**

- Includes a matching backsplash and a pair of white porcelain sinks.
- Granite is A-grade. Polished Carrara Marble is sourced from Italy.
- Each stone top is carved from a single piece of stone and will feature natural variations.
- See Installation Instructions for directions to attach the vanity top and sink.
- All dimensions are (± 1/2").