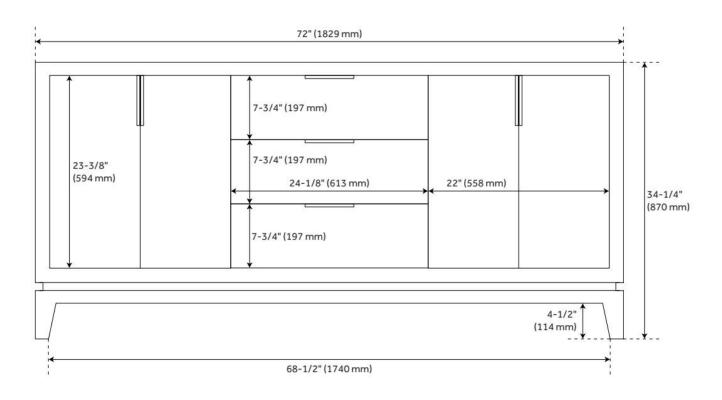

### FEATURES

Material: Mahogany Product Finish: Light Walnut Number of Doors: 4 Number of Drawers: 3 Dovetail Drawers: Yes Hardware Finish: Oil Rubbed Bronze Built-In Adjusters: Yes

## **ADDITIONAL FEATURES**

- Includes a matching backsplash and a pair of white porcelain sinks.
- Granite is A-grade. Polished Carrara Marble is sourced from Italy.
- Each stone top is carved from a single piece of stone and will feature natural variations.
- See Installation Instructions for directions to attach the vanity top and sink.
- All dimensions are (± 1/2").