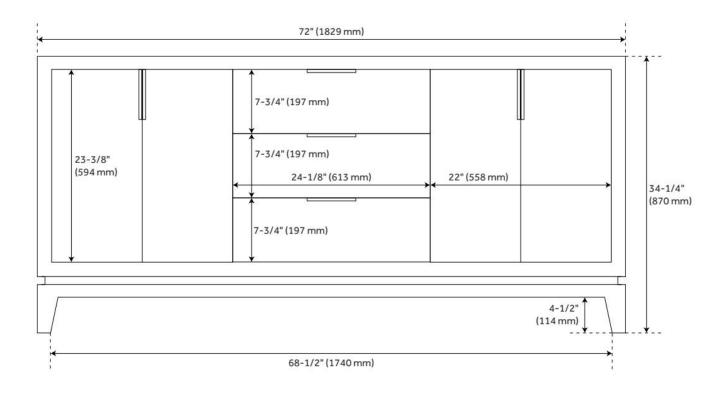

## **FEATURES**

Material: Mahogany Product Finish: Soft White Number of Doors: 4 Number of Drawers: 3 Dovetail Drawers: Yes

Hardware Finish: Oil Rubbed Bronze

Built-In Adjusters: Yes

## **ADDITIONAL FEATURES**

- Includes a matching backsplash and a pair of white porcelain sinks.
- Granite is A-grade. Polished Carrara Marble is sourced from Italy.
- Each stone top is carved from a single piece of stone and will feature natural variations.
- See Installation Instructions for directions to attach the vanity top and sink.
- All dimensions are (± 1/2").
- Wood finish samples available.