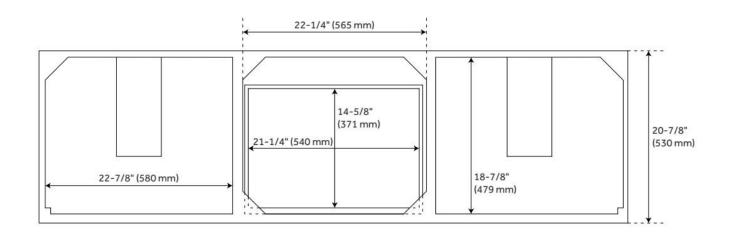

## **ADDITIONAL FEATURES**

- Includes a matching backsplash and a pair of white porcelain sinks.
- Granite is A-grade. Polished Carrara Marble is sourced from Italy.
- Each stone top is carved from a single piece of stone and will feature natural variations.
- See Installation Instructions for directions to attach the vanity top and sink.
- All dimensions are (± 1/2").
- Wood finish samples available.