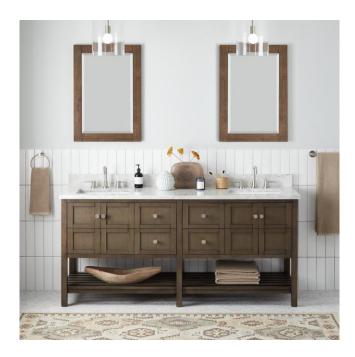

## 72" OLSEN DOUBLE CONSOLE VANITY FOR RECTANGULAR UNDERMOUNT SINKS - ASH BROWN

SKU: 952441-RUMB

Code: SH470303, SH470304, SH470305, SH470306, SH470308, SH470310, SH470313, SH470314, SH470315, SH470316

## **FEATURES**

Material: Wood

Product Finish: Ash Brown

Number of Doors: 4 Number of Drawers: 4 Dovetail Drawers: Yes

Hardware Finish: Brushed Nickel

Built-In Adjusters: Yes

LISTED ID: 506894

## **ADDITIONAL FEATURES**

- Includes a matching backsplash and a pair of white porcelain sinks.
- Granite is A-grade. Polished Carrara Marble is sourced from Italy.
- Each stone top is carved from a single piece of stone and will feature natural variations.
- All dimensions are (± 1/2").
- Wood finish samples available.