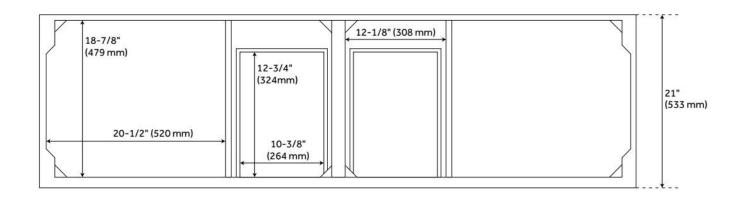

## **ADDITIONAL FEATURES**

- Includes a matching backsplash and a pair of white porcelain sinks.
- Granite is A-grade. Polished Carrara Marble is sourced from Italy.
- Each stone top is carved from a single piece of stone and will feature natural variations.
- All dimensions are (± 1/2").
- Wood finish samples available.