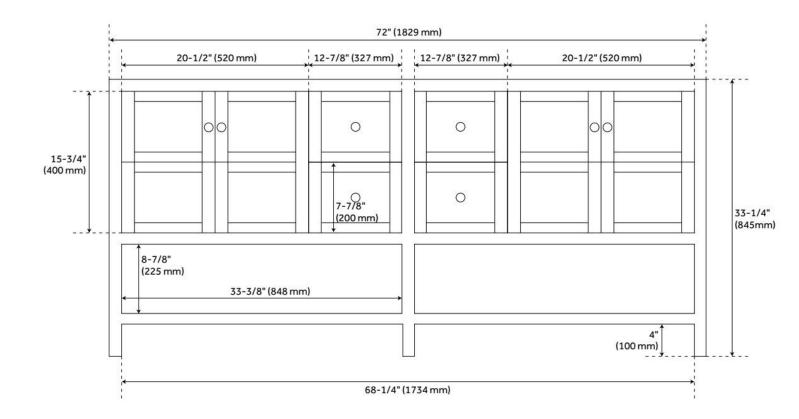

## **ADDITIONAL FEATURES**

- Includes a matching backsplash and a pair of white porcelain sinks.
- Granite is A-grade. Polished Carrara Marble is sourced from Italy.
- Each stone top is carved from a single piece of stone and will feature natural variations.
- All dimensions are (± 1/2").
- Wood finish samples available.