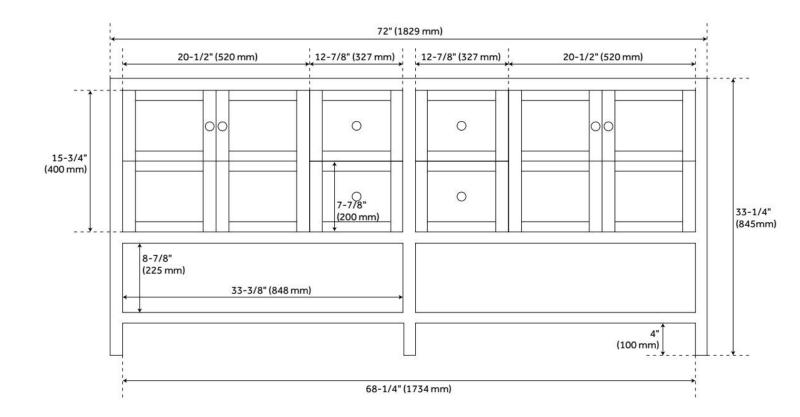

## **FEATURES**

Material: Wood

Product Finish: Ash Brown

Number of Doors: 4 Number of Drawers: 4 Dovetail Drawers: Yes

Hardware Finish: Brushed Nickel

Built-In Adjusters: Yes

LISTED ID: 506894

## **ADDITIONAL FEATURES**

- Includes a matching backsplash and a pair of white porcelain sinks.
- Granite is A-grade. Polished Carrara Marble is sourced from Italy.
- Each stone top is carved from a single piece of stone and will feature natural variations.
- All dimensions are (± 1/2").
- Wood finish samples available.