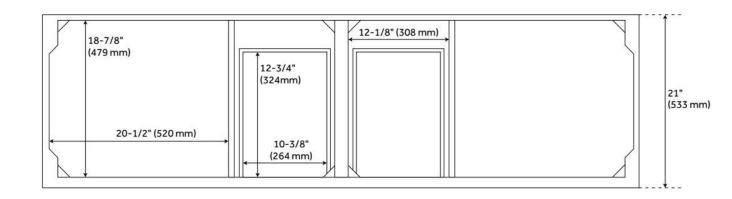

## **ADDITIONAL FEATURES**

- Includes a matching backsplash and a pair of white porcelain sinks.
- Granite is A-grade. Polished Carrara Marble is sourced from Italy.
- Each stone top is carved from a single piece of stone and will feature natural variations.
- All dimensions are (± 1/2").
- Wood finish samples available.