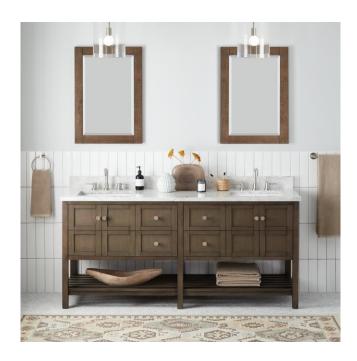

## 72" OLSEN DOUBLE CONSOLE VANITY FOR RECTANGULAR UNDERMOUNT SINKS - ASH BROWN

SKU: 952441-RUMB

Code: SH470303, SH470304, SH470305, SH470306, SH470308, SH470310, SH470313, SH470314, SH470315, SH470316, SH559149

## **FEATURES**

Material: Wood

Product Finish: Ash Brown

Number of Doors: 4 Number of Drawers: 4 Dovetail Drawers: Yes

Hardware Finish: Brushed Nickel

Built-In Adjusters: Yes

LISTED ID: 506894

## **ADDITIONAL FEATURES**

- Includes a matching backsplash and a pair of white porcelain sinks.
- Granite is A-grade. Polished Carrara Marble is sourced from Italy.
- Each stone top is carved from a single piece of stone and will feature natural variations.
- All dimensions are (± 1/2").
- Wood finish samples available.