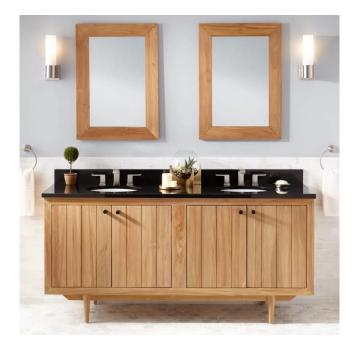

# 72" OSA TEAK DOUBLE VANITY FOR UNDERMOUNT SINK - NATURAL TEAK

#### SKU: 952923-UM

Code: SH470154, SH470156, SH470151, SH470152, SH470153, SH470150

#### FEATURES

Material: Teak Product Finish: Natural Wood Number of Doors: 4 Hardware Finish: Black Built-In Adjusters: Yes

LISTED ID: 506895

## 72" OSA TEAK DOUBLE VANITY FOR UNDERMOUNT SINK - NATURAL TEAK

SKU: 952923-UM

Code: SH470154, SH470156, SH470151, SH470152, SH470153, SH470150