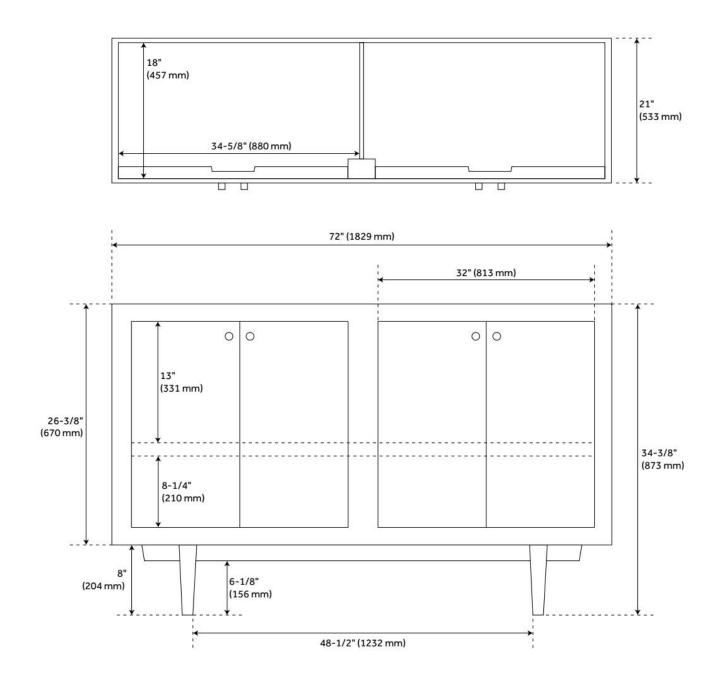

### **ADDITIONAL FEATURES**

- Granite is A-grade. Polished Carrara Marble is sourced from Italy.
- Each stone top is carved from a single piece of stone and will feature natural variations.
- See Installation Instructions for directions to attach the vanity top and sink.
- All dimensions are (± 1/2").
- Wood finish samples available.