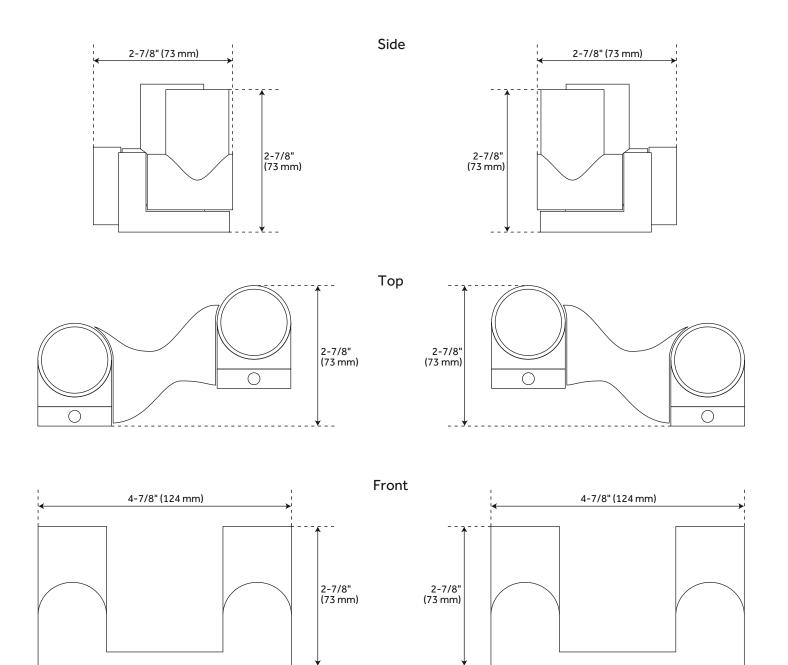

## FEATURES

Material: Zinc Length: 4-7/8" Height: 2-7/8" Mounting Hardware Included: Yes Assembly Required: No

## DOUBLE SOLID BRASS SHOWER CURTAIN ROD SWIVEL FLANGES

SKU: 952994 SH555027

All dimensions and specifications are nominal and may vary. Use actual products for accuracy in critical situations.

See Website For Warranty Information signaturehardware.com/warranty