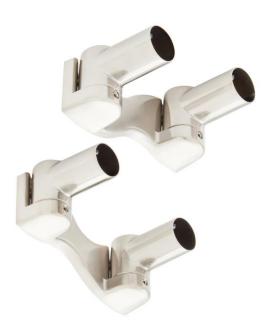

## DOUBLE SOLID BRASS SHOWER CURTAIN ROD SWIVEL FLANGES

SKU: 952994

Code: SH466841, SH466842, SH466843, SH466844

## DOUBLE SOLID BRASS SHOWER CURTAIN ROD SWIVEL FLANGES

SKU: 952994 Code: SH466841, SH466842, SH466843, SH466844

**ADDITIONAL FEATURES** 

REVISED 3/15/2023