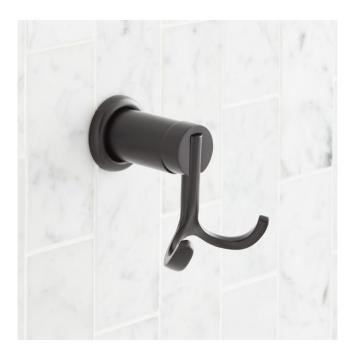

# MENDI ROBE HOOK

#### SKU: 952998

Code: SH466613, SH466614, SH466615, SH466616

#### FEATURES

Installation Type: Wall Mount Design: Modern Material: Brass Length: 2-1/2" Width: 3" Height: 2-3/4" Base Plate Diameter: 1-1/2" Assembly Required: No