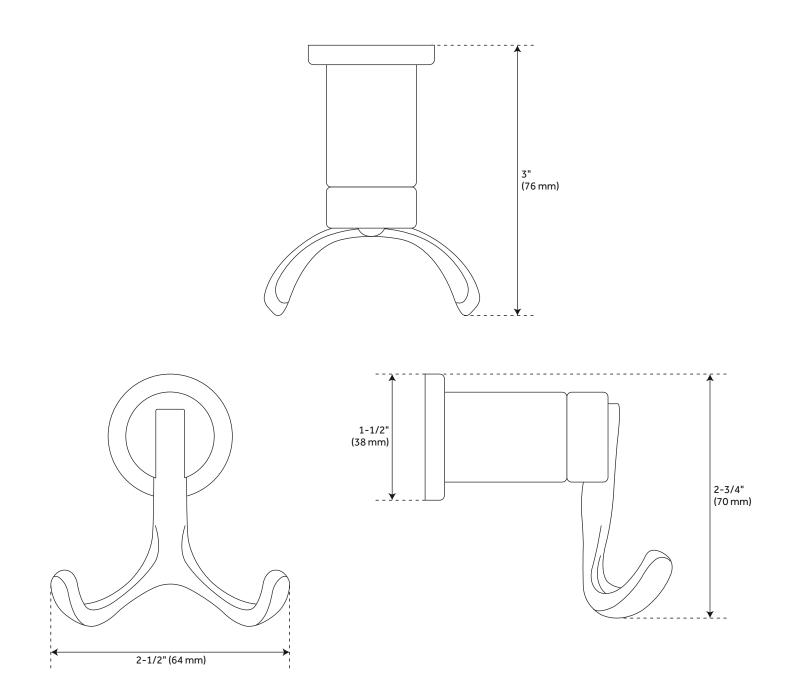

#### FEATURES

Installation Type: Wall Mount Design: Modern Material: Brass Length: 2-1/2" Width: 3" Height: 2-3/4" Base Plate Diameter: 1-1/2" Assembly Required: No

# MENDI ROBE HOOK

SKU: 952998

All dimensions and specifications are nominal and may vary. Use actual products for accuracy in critical situations.

See Website For Warranty Information signaturehardware.com/warranty