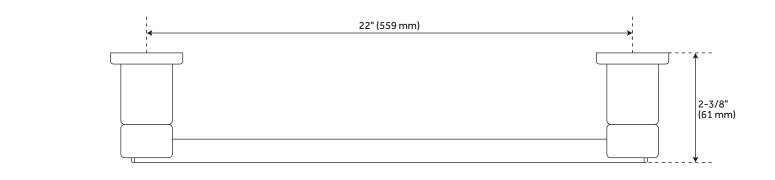

#### **FEATURES**

Installation Type: Wall Mount

Design: Modern Material: Brass Length: 24-1/2" Height: 1-1/2" Depth: 2-3/8"

Base Plate Height: 1-1/2" Assembly Required: No Number of Rails: 1

# **MENDI TOWEL BAR**

SKU: 952999

All dimensions and specifications are nominal and may vary. Use actual products for accuracy in critical situations.