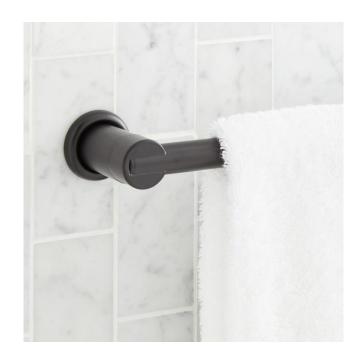

### MENDI TOWEL BAR

SKU: 952999

Code: SH466617, SH466618, SH466619, SH466620

#### **FEATURES**

Installation Type: Wall Mount

Design: Modern Material: Brass Length: 24-1/2" Height: 1-1/2" Depth: 2-3/8"

Base Plate Height: 1-1/2" Assembly Required: No Number of Rails: 1