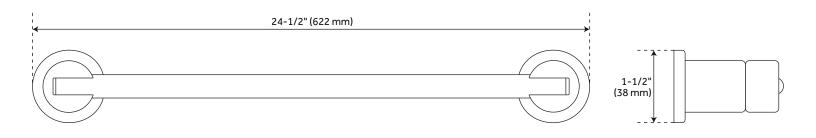

#### **FEATURES**

Installation Type: Wall Mount

Design: Modern Material: Brass Length: 24-1/2" Height: 1-1/2" Depth: 2-3/8"

Base Plate Height: 1-1/2" Assembly Required: No Number of Rails: 1

# **MENDI TOWEL BAR**

SKU: 952999

All dimensions and specifications are nominal and may vary. Use actual products for accuracy in critical situations.