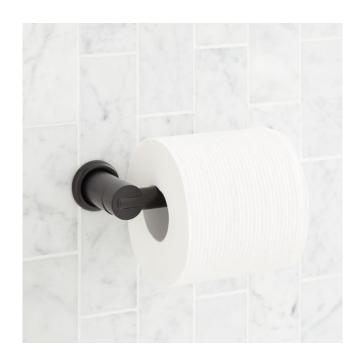

## MENDI TOILET PAPER HOLDER

SKU: 953000

Code: SH466621, SH466622, SH466623, SH466624

#### **FEATURES**

Installation Type: Wall Mount

Design: Modern Material: Brass Length: 6-1/8" Width: 2-3/8" Height: 1-1/2"

Base Plate Diameter: 1-1/2" Assembly Required: No

REVISED 4/3/2023