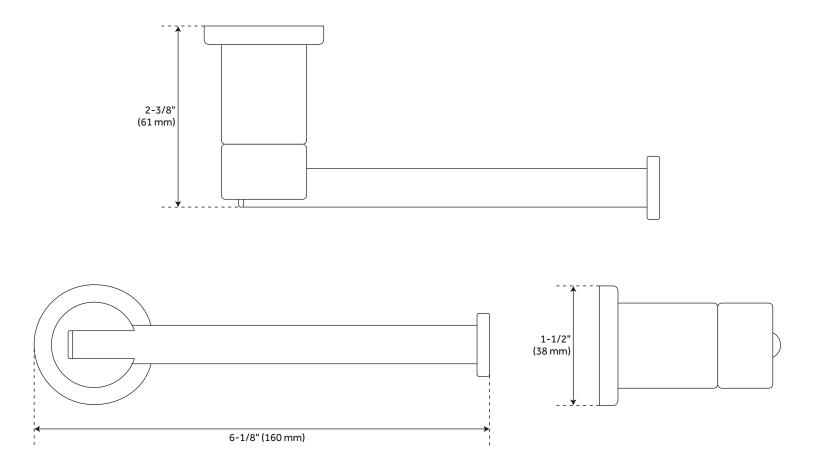

#### **FEATURES**

Installation Type: Wall Mount

Design: Modern Material: Brass Length: 6-1/8" Width: 2-3/8" Height: 1-1/2"

Base Plate Diameter: 1-1/2" Assembly Required: No

REVISED 4/3/2023

# MENDI TOILET PAPER HOLDER

SKU: 953000

All dimensions and specifications are nominal and may vary. Use actual products for accuracy in critical situations.