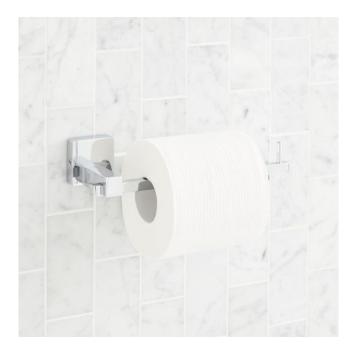

## TYNDALL TOILET PAPER HOLDER

### FEATURES

Installation Type: Wall Mount Design: Modern Material: Brass Length: 8-1/4" Width: 2-3/8" Height: 1-3/4" Base Plate Height: 1-3/4" Assembly Required: No