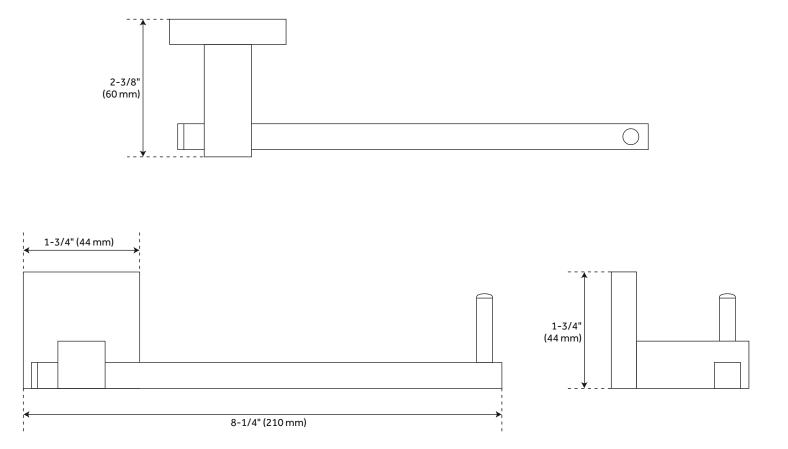

### FEATURES

Installation Type: Wall Mount Design: Modern Material: Brass Length: 8-1/4" Width: 2-3/8" Height: 1-3/4" Base Plate Height: 1-3/4" Assembly Required: No

# TYNDALL TOILET PAPER HOLDER

SKU: 953004

All dimensions and specifications are nominal and may vary. Use actual products for accuracy in critical situations.

See Website For Warranty Information signaturehardware.com/warranty