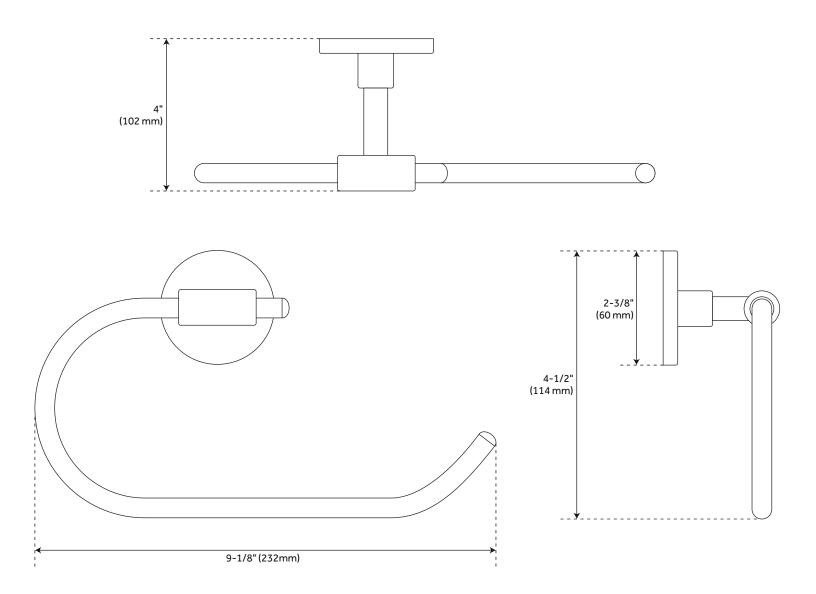

# KILBURN TOILET PAPER HOLDER

#### SKU: 953016

All dimensions and specifications are nominal and may vary. Use actual products for accuracy in critical situations.

See Website For Warranty Information signaturehardware.com/warranty

signature hardware.com

#### FEATURES

Installation Type: Wall Mount Design: Modern Material: Brass Length: 9-1/8" Width: 4" Height: 4-1/2" Base Plate Diameter: 2-3/8" Assembly Required: No