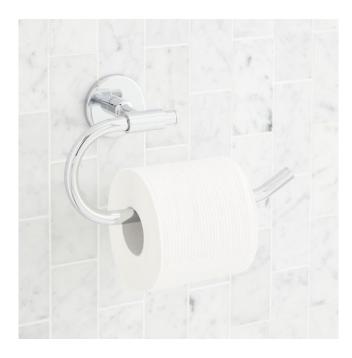

## KILBURN TOILET PAPER HOLDER

#### SKU: 953016

Code: SH466629, SH466630, SH466631, SH466632

#### FEATURES

Installation Type: Wall Mount Design: Modern Material: Brass Length: 9-1/8" Width: 4" Height: 4-1/2" Base Plate Diameter: 2-3/8" Assembly Required: No