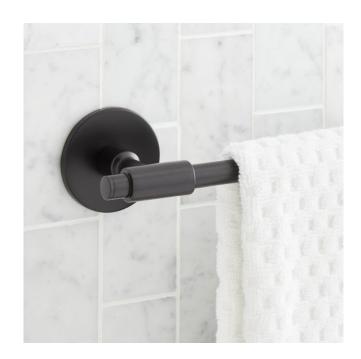

### KILBURN TOWEL BAR

SKU: 953017

Code: SH466633, SH466634, SH466635, SH466636

#### **FEATURES**

Installation Type: Wall Mount

Design: Modern Material: Brass Length: 23-5/8" Height: 2-3/8" Depth: 2-7/8"

Base Plate Height: 2-3/8" Assembly Required: No Number of Rails: 1