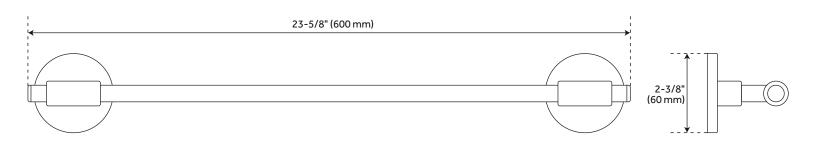

#### **FEATURES**

Installation Type: Wall Mount

Design: Modern Material: Brass Length: 23-5/8" Height: 2-3/8" Depth: 2-7/8"

Base Plate Height: 2-3/8" Assembly Required: No Number of Rails: 1

# KILBURN TOWEL BAR

SKU: 953017

All dimensions and specifications are nominal and may vary. Use actual products for accuracy in critical situations.