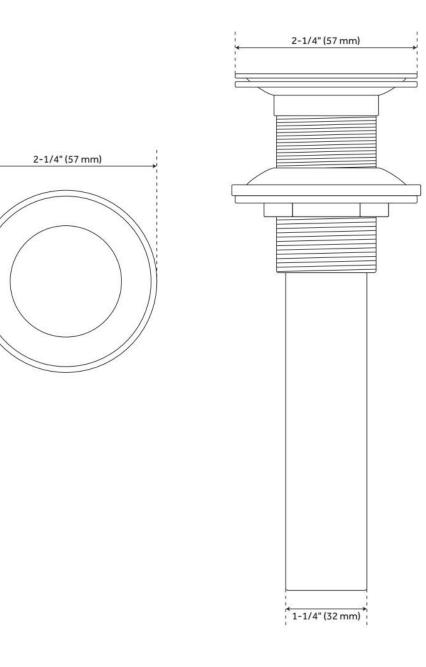

## FEATURES

Material: Brass Fits Drain Hole Size: 1-1/2"

LISTED ID: SH439073PN, SH439073BG, SH439072BN, SH439072CP, SH439072ORB, SH439072PN, SH439072PB, SH439072BG, SH439072MB, SH439073BN

## **ADDITIONAL FEATURES**

- Made of solid brass.
- Completely finished with plated parts.
- Fits standard sinks with 1-1/2" drain holes.
- 1-1/4" tailpiece.

REVISED 7/10/2024