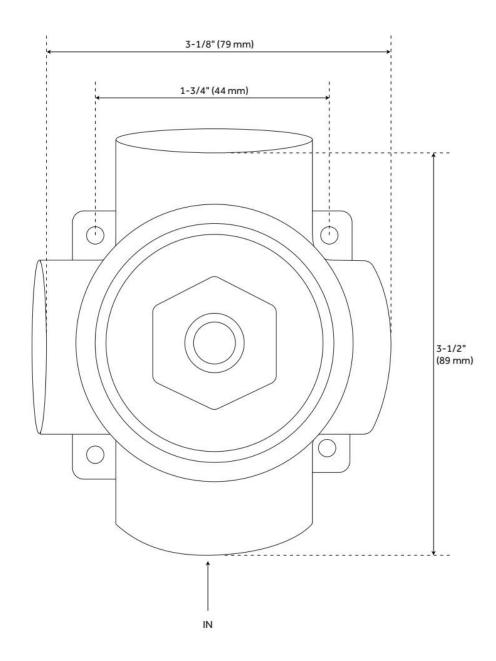

## 3-WAY IN-WALL DIVERTER ROUGH-IN VALVE

SKU: 953056 Code: SH6103, SH6101

FEATURES Material: Brass

ASME A112.18.1/CSA B125.1, ASME A112.18.2/CSA B125.2, Massachusetts Accepted, LISTED ID: SH6103, SH6101

## 3-WAY IN-WALL DIVERTER ROUGH-IN VALVE

SKU: 953056 Code: SH6103, SH6101

REVISED 5/29/2024

(ISI) SIGNATURE HARDWARE