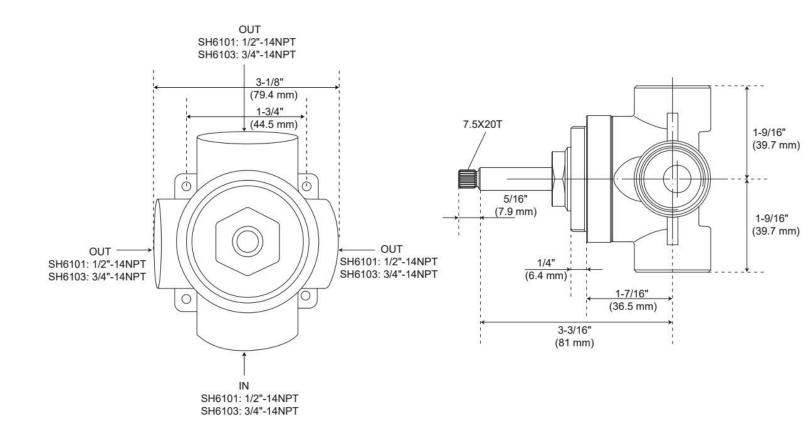

## 3-WAY IN-WALL DIVERTER ROUGH-IN VALVE

SKU: 953056 Code: SH6103, SH6101

FEATURES Material: Brass

ASME A112.18.1/CSA B125.1, ASME A112.18.2/CSA B125.2, Massachusetts Accepted, LISTED ID: SH6103, SH6101

## **ADDITIONAL FEATURES**

- Six total settings allow for shared water flow between outlets, giving you the ability to use two functions at once.
- Ceramic cartridge.
- Available Single-Function Diverter Valve Cartridge restricts water flow to one outlet at a time.(SH6150)
- Not intended as a shut off valve.
- For installations only requiring 2 outlets, the 3rd outlet may be looped into one of the existing pipes.
- Optional extension kit: SH6101EXT\*.