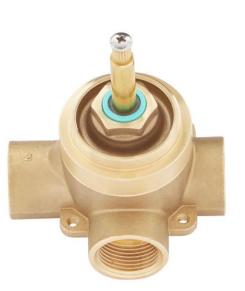

## 3-WAY IN-WALL DIVERTER ROUGH-IN VALVE

SKU: 953056 Code: SH6103, SH6101

FEATURES Material: Brass

ASME A112.18.1/CSA B125.1, ASME A112.18.2/CSA B125.2, Massachusetts Accepted, LISTED ID: SH6103, SH6101

## **ADDITIONAL FEATURES**

- Six total settings allow for shared water flow between outlets, giving you the ability to use two functions at once.
- Ceramic cartridge.
- Available Single-Function Diverter Valve Cartridge restricts water flow to one outlet at a time.(SH6150)
- Not intended as a shut off valve.
- For installations only requiring 2 outlets, the 3rd outlet may be looped into one of the existing pipes.
- Optional extension kit: SH6101EXT\*.