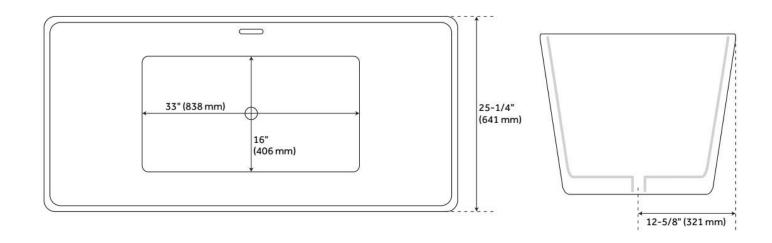

## **FEATURES**

Tub Material: Acrylic Product Finish: White Shape: Rectangle

Tub Drain Placement: Center

Drain Included: Yes

Water Depth to Overflow: 12-1/4" Water Capacity (Gallons): 38.4

Built-In Adjusters: Yes

## **ADDITIONAL FEATURES**

- All dimensions are (± 1/2").
- Formed of two acrylic sheets, the air between acting as thermal insulator.
- Insulation option: increases heat retention and prevents condensation due to water and air temperature fluctuations.
- Optional Quick Connect Drop-In Drain Kit Includes:
  - Floor Plate, 1-1/2" PVC Pipe, 2" x 1-1/2" Trap Adapters, 1 Brass Threaded, 1 Brass Unthreaded Tailpiece and Plug.
  - Installs above your subfloor, but underneath your cement floor or tile, so you do not need access below the fixture.