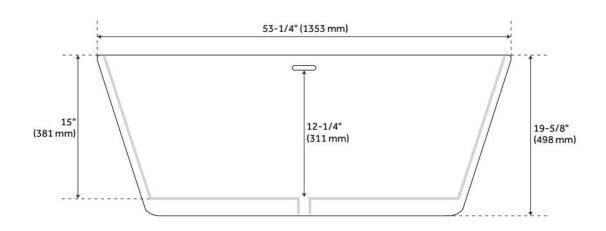

## **FEATURES**

Tub Material: Acrylic Product Finish: White Shape: Rectangle

Tub Drain Placement: Center

Drain Included: Yes

Water Depth to Overflow: 12-1/4" Water Capacity (Gallons): 38.4

Built-In Adjusters: Yes

## **ADDITIONAL FEATURES**

- All dimensions are (± 1/2").
- Formed of two acrylic sheets, the air between acting as thermal insulator.
- Insulation option: increases heat retention and prevents condensation due to water and air temperature fluctuations.
- Optional Quick Connect Drop-In Drain Kit Includes:
  - Floor Plate, 1-1/2" PVC Pipe, 2" x 1-1/2" Trap Adapters, 1 Brass Threaded, 1 Brass Unthreaded Tailpiece and Plug.
  - Installs above your subfloor, but underneath your cement floor or tile, so you do not need access below the fixture.