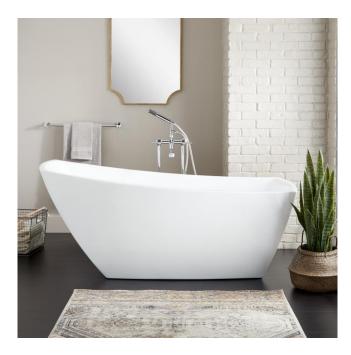

## 67" GLENDORA ACRYLIC FREESTANDING TUB

SKU: 953063 Code: SH480875, SH475043

## FEATURES

Tub Material: Acrylic Product Finish: White Shape: Rectangle Tub Drain Placement: End Drain Included: Yes Water Depth to Overflow: 15-3/4" Water Capacity (Gallons): 46 Built-In Adjusters: Yes Tub Weight Uncrated (Ibs): 110 Optional Accessory: 428473