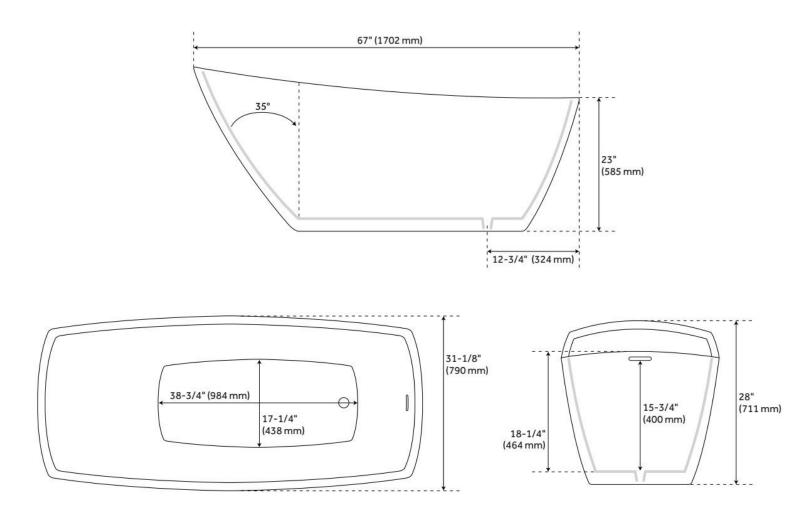

## 67" GLENDORA ACRYLIC FREESTANDING TUB

SKU: 953063 Code: SH480875, SH475043

## FEATURES

Tub Material: Acrylic Product Finish: White Shape: Rectangle Tub Drain Placement: End Drain Included: Yes Water Depth to Overflow: 15-3/4" Water Capacity (Gallons): 46 Built-In Adjusters: Yes Tub Weight Uncrated (Ibs): 110 Optional Accessory: 428473

## **ADDITIONAL FEATURES**

- All dimensions are (± 1/2").
- Formed of two acrylic sheets, the air between acting as thermal insulator.
- Insulation option: increases heat retention and prevents condensation due to water and air temperature fluctuations.
- Optional Quick Connect Drop-In Drain Kit Includes:
  - Floor Plate, 1-1/2" PVC Pipe, 2" x 1-1/2" Trap Adapters, 1 Brass Threaded, 1 Brass Unthreaded Tailpiece and Plug.
  - Installs above your subfloor, but underneath your cement floor or tile, so you do not need access below the fixture.