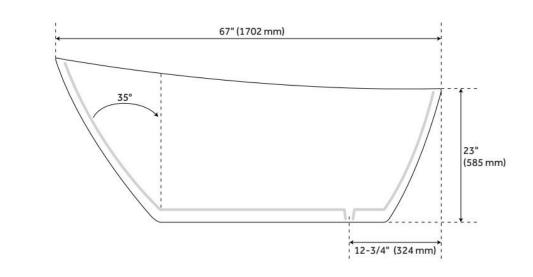

## **FEATURES**

Tub Material: Acrylic Product Finish: White Shape: Rectangle

Tub Drain Placement: End

Drain Included: Yes

Water Depth to Overflow: 15-3/4" Water Capacity (Gallons): 68.7

Built-In Adjusters: Yes

## **ADDITIONAL FEATURES**

- All dimensions are (± 1/2").
- Formed of two acrylic sheets, the air between acting as thermal insulator.
- Insulation option: increases heat retention and prevents condensation due to water and air temperature fluctuations.
- Optional Quick Connect Drop-In Drain Kit Includes:
  - Floor Plate, 1-1/2" PVC Pipe, 2" x 1-1/2" Trap Adapters, 1 Brass Threaded, 1 Brass Unthreaded Tailpiece and Plug.
  - Installs above your subfloor, but underneath your cement floor or tile, so you do not need access below the fixture.