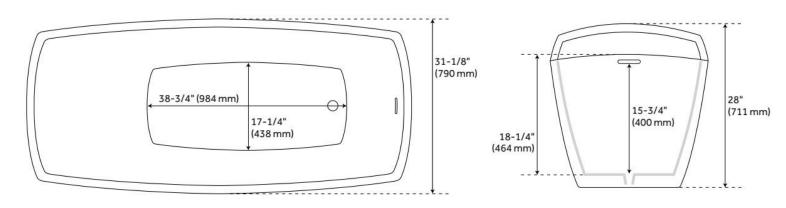

## **FEATURES**

Tub Material: Acrylic Product Finish: White Shape: Rectangle

Tub Drain Placement: End

Drain Included: Yes

Water Depth to Overflow: 15-3/4" Water Capacity (Gallons): 68.7

Built-In Adjusters: Yes

## **ADDITIONAL FEATURES**

- All dimensions are (± 1/2").
- Formed of two acrylic sheets, the air between acting as thermal insulator.
- Insulation option: increases heat retention and prevents condensation due to water and air temperature fluctuations.
- Optional Quick Connect Drop-In Drain Kit Includes:
  - Floor Plate, 1-1/2" PVC Pipe, 2" x 1-1/2" Trap Adapters, 1 Brass Threaded, 1 Brass Unthreaded Tailpiece and Plug.
  - Installs above your subfloor, but underneath your cement floor or tile, so you do not need access below the fixture.