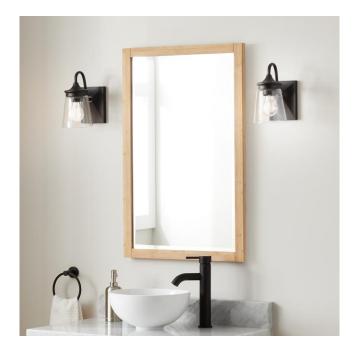

### BURFIELD BAMBOO VANITY MIRROR - NATURAL BAMBOO

SKU: 953074 Code: SH475575, SH475576

#### FEATURES

Features: Framed Design: Modern Product Finish: Natural Bamboo Material: Bamboo Depth: 1" Mounting Hardware Included: Yes Assembly Required: No Mirror Only Height: 31"

REVISED 4/3/2023