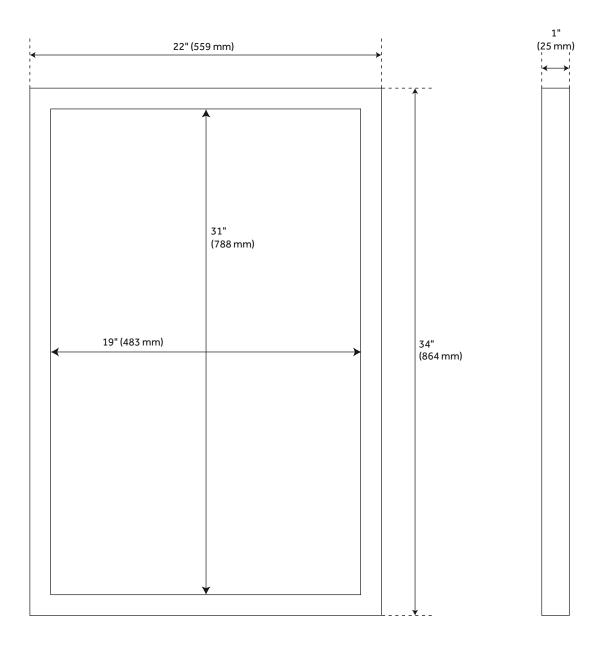

#### **ADDITIONAL FEATURES**

- 22" Mirror overall dimensions: 22" W x 34" H x 1" D. Mirror only dimensions: 19" W x 31" H.
- 34" Mirror overall dimensions: 34" W x 34" H x 1" D. Mirror only dimensions: 31" W x 31" H.
- Horizontal mounting centers: 5-3/8" (4).