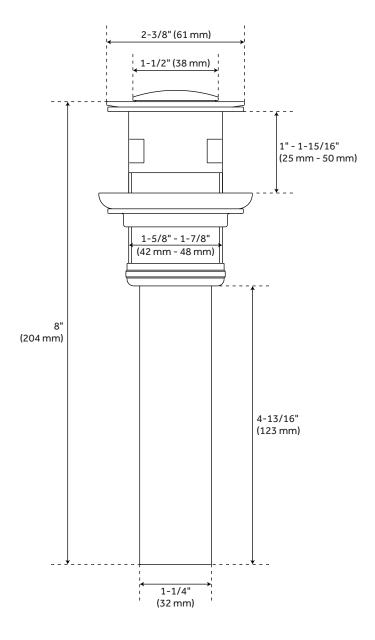

## **FEATURES**

Material: Metal construction for strength and durability

Installation Type: Widespread

Flow Rate: 1.2 gpm (4.5 L/min) @ 60 psi

Cartridge Type: Ceramic Disc

Swivel Spout: No

Drain Type: Metal push-pop with overflow

## **ADDITIONAL FEATURES**

• Drain is compatible with sinks that have an overflow hole.

REVISED 5/21/2024