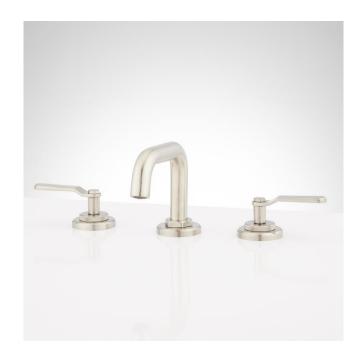

## **GUNTHER WIDESPREAD BATHROOM FAUCET**

SKU: 953079

Code: SHWSCGU800

## **FEATURES**

Material: Metal construction for strength and durability

Installation Type: Widespread

Flow Rate: 1.2 gpm (4.5 L/min) @ 60 psi

Cartridge Type: Ceramic Disc

Swivel Spout: No

Drain Type: Metal push-pop with overflow