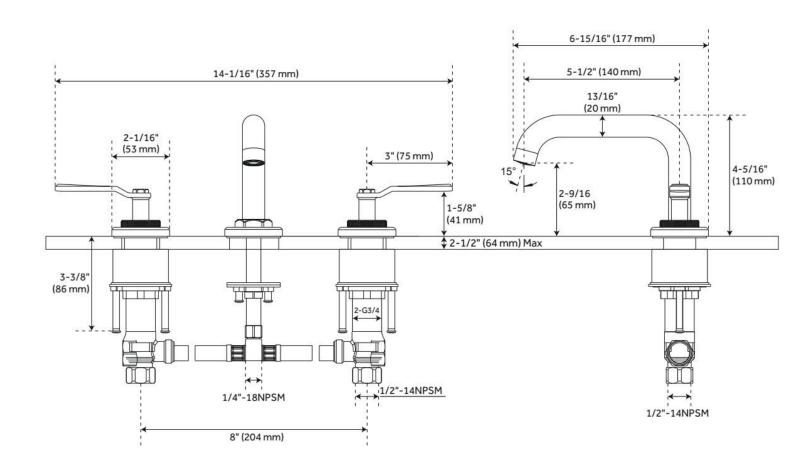

## **FEATURES**

Material: Metal construction for strength and durability

Installation Type: Widespread

Flow Rate: 1.2 gpm (4.5 L/min) @ 60 psi

Cartridge Type: Ceramic Disc

Swivel Spout: No

Drain Type: Metal push-pop with overflow