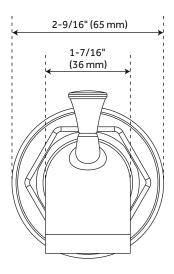

#### **FEATURES**

Installation Type: Wall Mount

Design: Industrial Width: 2-9/16" Height: 2-11/16"

Faucet Centers: Single-Hole Diverter Included: Yes

Flow Rate: 12 gpm (45.42 l/min) @ 80 psi

Spout Reach: 5"