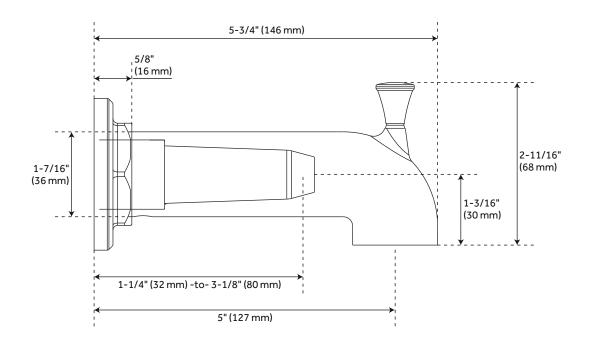

#### **FEATURES**

Installation Type: Wall Mount

Design: Industrial Width: 2-9/16" Height: 2-11/16"

Faucet Centers: Single-Hole Diverter Included: Yes

Flow Rate: 12 gpm (45.42 l/min) @ 80 psi

Spout Reach: 5"

Tub Faucet Material: Metal

ASME A112.18.1/CSA B125.1