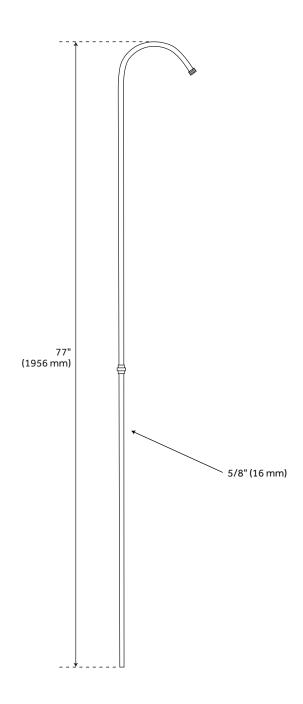

#### **ADDITIONAL FEATURES**

- Conversion kit includes the following: English Telephone Faucet with 6" deck couplers and hand shower, 77" riser pipe, rectangular solid brass shower curtain rod, and brass shower head.
- Two piece shower riser is 3/8" brass pipe size: 77" total height with 9-1/2" projection.
- Riser may be cut to needed height.
- Shower ring features 1" OD heavy gauge brass tubing, two heavy duty jumbo wall flanges and one 36" ceiling support.
- Ceiling support can be cut to length.

#### SHOWER RISER PIPE

SKU: 953102