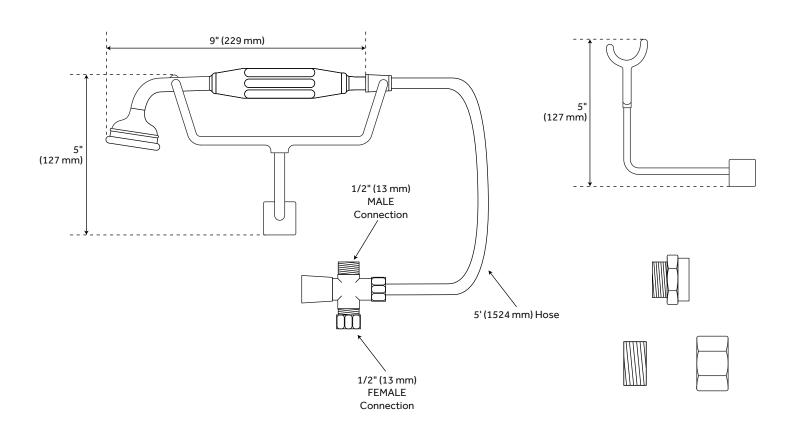

Shower Head IPS: 1/2"
Shower Head Swivel: Yes
Tub Filler Spout Reach: 7"
Hand Shower Length: 9"
Hand Shower Hose Length: 60"
Hand Shower Material: Porcelain

Hand Shower Flow Rate: 1.8 gpm (6.8 L/min) @ 80 psi

#### **ADDITIONAL FEATURES**

- Conversion kit includes the following: English Telephone Faucet with 6" deck couplers and hand shower, 77" riser pipe, rectangular solid brass shower curtain rod, and brass shower head.
- Two piece shower riser is 3/8" brass pipe size: 77" total height with 9-1/2" projection.
- Riser may be cut to needed height.
- Shower ring features 1" OD heavy gauge brass tubing, two heavy duty jumbo wall flanges and one 36" ceiling support.
- Ceiling support can be cut to length.

### HAND-HELD SHOWER CONVERSION KIT

SKU: 953102