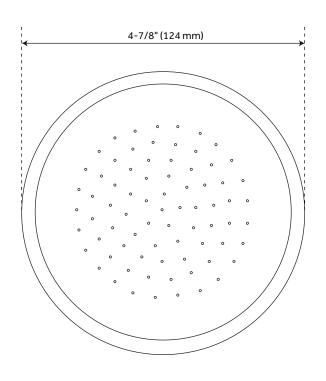

Handle Type: Porcelain Lever

NPT Connection: 1/2"
Number of Shower Heads: 1
Shower Head Diameter: 4-7/8"
Shower Head Material: Brass
Shower Head Spray: Single Function

Shower Arm Included: Yes Shower Arm Extension: 9-1/2"

### SHOWER HEAD

SKU: 953102