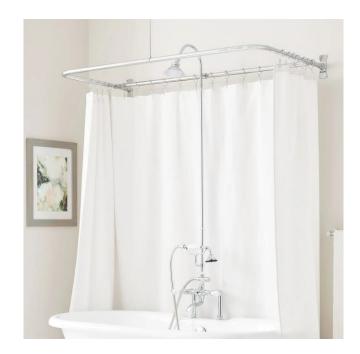

## ENGLISH SIDE MOUNT CONVERSION KIT WITH HAND SHOWER - 60" X 27" D STYLE SHOWER RING

SKU: 953102

Code: SH476408, SH483562, SH441500

#### **ADDITIONAL FEATURES**

- Conversion kit includes the following: English Telephone Faucet with 6" deck couplers and hand shower, 77" riser pipe, rectangular solid brass shower curtain rod, and brass shower head.
- Two piece shower riser is 3/8" brass pipe size: 77" total height with 9-1/2" projection.
- Riser may be cut to needed height.
- Shower ring features 1" OD heavy gauge brass tubing, two heavy duty jumbo wall flanges and one 36" ceiling support.
- Ceiling support can be cut to length.