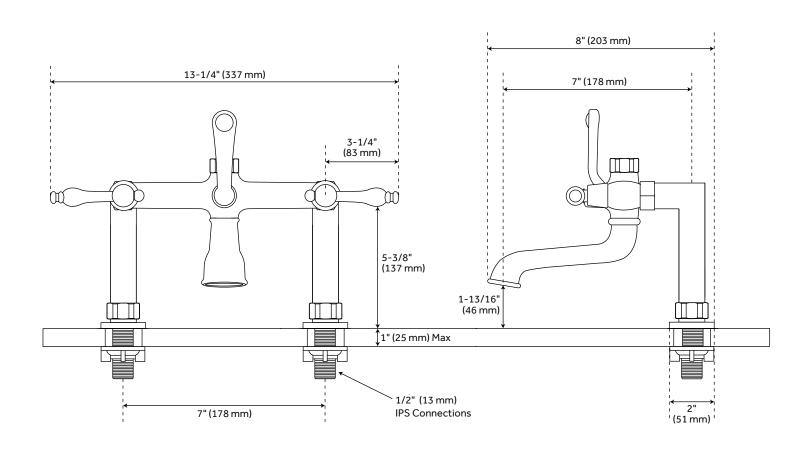

#### **FEATURES**

Features: Tub Spout Included; Hand Shower Included

Design: Traditional Material: Brass

Mounting Hardware Included: Yes

Assembly Required: Yes Faucet Centers: 7" Faucet Material: Brass

Shape: Round

Handle Type: Porcelain Lever

NPT Connection: 1/2"
Number of Shower Heads: 1
Shower Head Diameter: 4-7/8"
Shower Head Material: Brass
Shower Head Spray: Single Function

Shower Arm Included: Yes Shower Arm Extension: 9-1/2"

# DECK MOUNT TELEPHONE FAUCET - PORCELAIN LEVER HANDLES & DECK COUPLERS

SKU: 953102