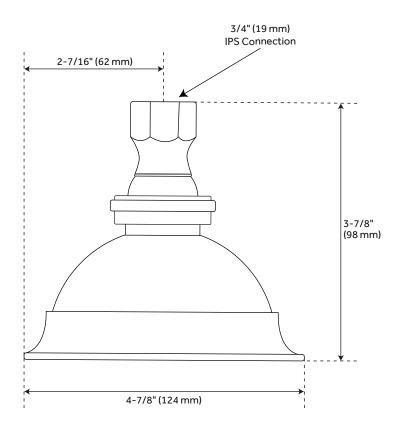

Handle Type: Porcelain Lever

NPT Connection: 1/2"
Number of Shower Heads: 1
Shower Head Diameter: 4-7/8"
Shower Head Material: Brass
Shower Head Spray: Single Function

Shower Arm Included: Yes Shower Arm Extension: 9-1/2"

### SHOWER HEAD

SKU: 953102