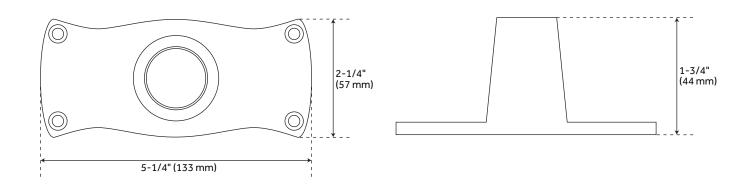

3

Shower Head Flow Rate: 1.8 gpm (6.8 L/min) @ 80 psi



## ENGLISH SIDE MOUNT CONVERSION KIT WITH HAND SHOWER - 60" X 27" D STYLE SHOWER RING

SKU: 953102

Code: SH476408, SH483562, SH441500



#### **ADDITIONAL FEATURES**

- Conversion kit includes the following: English Telephone Faucet with 6" deck couplers and hand shower, 77" riser pipe, rectangular solid brass shower curtain rod, and brass shower head.
- Two piece shower riser is 3/8" brass pipe size: 77" total height with 9-1/2" projection.
- Riser may be cut to needed height.
- Shower ring features 1" OD heavy gauge brass tubing, two heavy duty jumbo wall flanges and one 36" ceiling support.
- Ceiling support can be cut to length.



# ENGLISH SIDE MOUNT CONVERSION KIT - HAND SHOWER - 60" X 27" D STYLE SHOWER RING

SKU: 953102





### HAND-HELD SHOWER CONVERSION KIT

SKU: 953102





# DECK MOUNT TELEPHONE FAUCET - PORCELAIN LEVER HANDLES & DECK COUPLERS

SKU: 953102



### SHOWER HEAD

SKU: 953102





#### SHOWER RISER PIPE

SKU: 953102





### ADJUSTABLE DOUBLE RINGLET RISER HOLDER

SKU: 953102