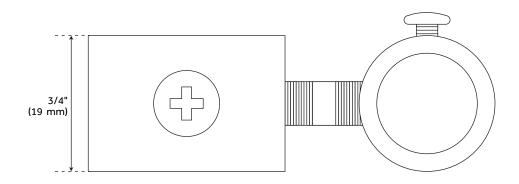

lephone Faucet with 6" deck couplers and hand shower, 77" riser pipe, rectangular solid brass shower curtain rod, and brass shower head.
- Two piece shower riser is 3/8" brass pipe size: 77" total height with 9-1/2" projection.
- Riser may be cut to needed height.
- Shower ring features 1" OD heavy gauge brass tubing, two heavy duty jumbo wall flanges and one 36" ceiling support.
- Ceiling support can be cut to length.



# ENGLISH SIDE MOUNT CONVERSION KIT - HAND SHOWER - 60" X 27" D STYLE SHOWER RING

SKU: 953102





### HAND-HELD SHOWER CONVERSION KIT

SKU: 953102





# DECK MOUNT TELEPHONE FAUCET - PORCELAIN LEVER HANDLES & DECK COUPLERS

SKU: 953102



### SHOWER HEAD

SKU: 953102





#### SHOWER RISER PIPE

SKU: 953102





### ADJUSTABLE DOUBLE RINGLET RISER HOLDER

SKU: 953102