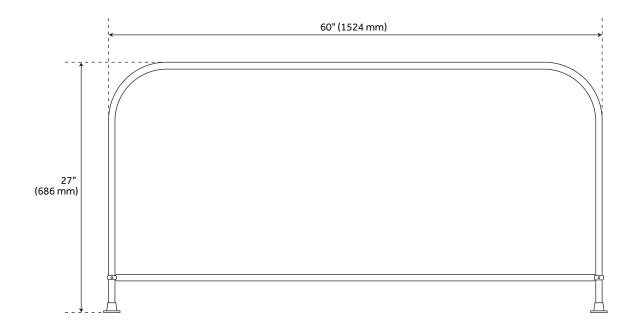

#### **ADDITIONAL FEATURES**

- Conversion kit includes the following: English Telephone Faucet with 6" deck couplers and hand shower, 77" riser pipe, rectangular solid brass shower curtain rod, and brass shower head.
- Two piece shower riser is 3/8" brass pipe size: 77" total height with 9-1/2" projection.
- Riser may be cut to needed height.
- Shower ring features 1" OD heavy gauge brass tubing, two heavy duty jumbo wall flanges and one 36" ceiling support.
- Ceiling support can be cut to length.