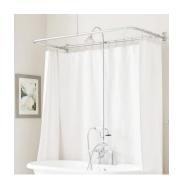

## ENGLISH SIDE MOUNT CONVERSION KIT WITH HAND SHOWER - 60" X 27" D STYLE SHOWER RING

SKU: 953102

Code: SH476408, SH483562, SH441500

#### **ADDITIONAL FEATURES**

- Conversion kit includes the following: English Telephone Faucet with 6" deck couplers and hand shower, 77" riser pipe, rectangular solid brass shower curtain rod, and brass shower head.
- Two piece shower riser is 3/8" brass pipe size: 77" total height with 9-1/2" projection.
- Riser may be cut to needed height.
- Shower ring features 1" OD heavy gauge brass tubing, two heavy duty jumbo wall flanges and one 36" ceiling support.
- Ceiling support can be cut to length.