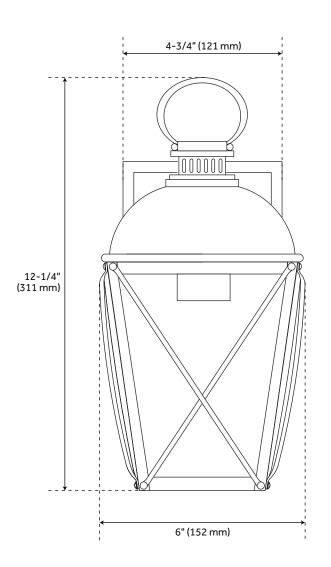

#### **FEATURES**

Installation Type: Wall Mount

Design: Traditional

Material: Cast Aluminum

Width: 6" Height: 12-1/4"

Base Plate Height: 6-1/4"

Mounting Hardware Included: Yes

Shade Finish: Clear Shade Material: Glass Number of Bulbs: 1 Base Plate Width: 4-3/4"

#### **ADDITIONAL FEATURES**

• Backplate Dimensions: 6-1/4" H x 4-3/4" W.

**REVISED 3/21/2023** 