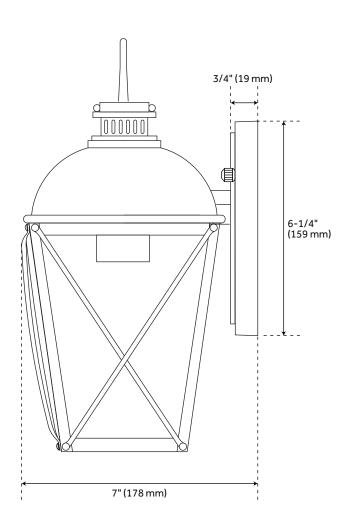

#### **FEATURES**

Installation Type: Wall Mount

Design: Traditional

Material: Cast Aluminum

Width: 6" Height: 12-1/4"

Base Plate Height: 6-1/4"

Mounting Hardware Included: Yes

Shade Finish: Clear Shade Material: Glass Number of Bulbs: 1 Base Plate Width: 4-3/4"

#### **ADDITIONAL FEATURES**

• Backplate Dimensions: 6-1/4" H x 4-3/4" W.

**REVISED 3/21/2023** 