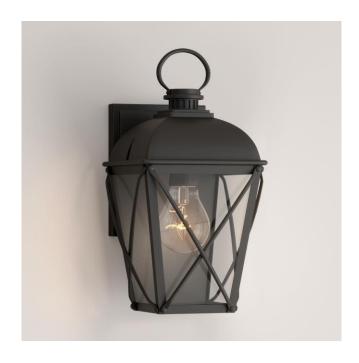

### FAIR AVENUE 13" TALL OUTDOOR WALL SCONCE

SKU: 953126 Code: PHEL6300

#### **FEATURES**

Installation Type: Wall Mount

Design: Traditional

Material: Cast Aluminum

Width: 6" Height: 12-1/4"

Base Plate Height: 6-1/4"

Mounting Hardware Included: Yes

Shade Finish: Clear Shade Material: Glass Number of Bulbs: 1 Base Plate Width: 4-3/4"

# FAIR AVENUE 13" SINGLE LIGHT OUTDOOR ENTRANCE WALL SCONCE

SKU: 953126 PHEL6300

All dimensions and specifications are nominal and may vary. Use actual products for accuracy in critical situations.