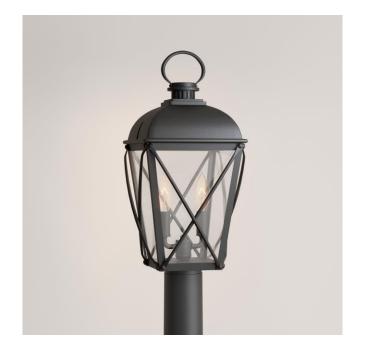

# FAIR AVENUE 2-LIGHT OUTDOOR POST LANTERN

SKU: 953130 Code: PHEL6305

#### FEATURES

Installation Type: Post Mount Design: Traditional Material: Cast Aluminum Width: 8" Height: 19-1/8" Mounting Hardware Included: Yes Shade Finish: Clear Shade Material: Glass Number of Bulbs: 2 Location Type: Suitable for Wet Locations Bulbs Included: No Bulb Type: Candelabra E-12 Wattage per Bulb: 60