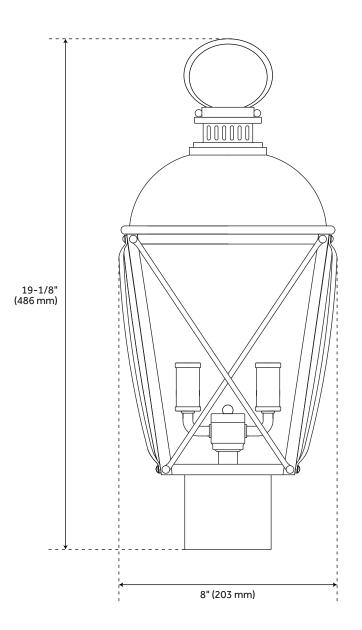

#### FEATURES

Installation Type: Post Mount Design: Traditional Material: Cast Aluminum Width: 8" Height: 19-1/8" Mounting Hardware Included: Yes Shade Finish: Clear Shade Material: Glass Number of Bulbs: 2 Location Type: Suitable for Wet Locations Bulbs Included: No Bulb Type: Candelabra E-12 Wattage per Bulb: 60

# FAIR AVENUE 2-LIGHT OUTDOOR POST LANTERN

SKU: 953130 PHEL6305

All dimensions and specifications are nominal and may vary. Use actual products for accuracy in critical situations.

See Website For Warranty Information signaturehardware.com/warranty