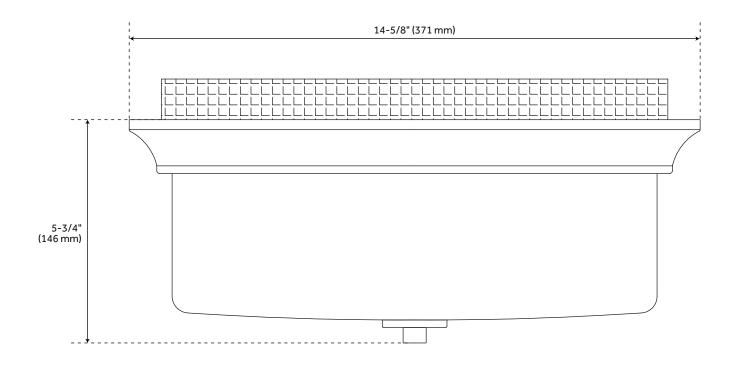

### FEATURES

Installation Type: Ceiling Mount Design: Traditional Material: Steel/Glass Length: 14-5/8" Width: 14-5/8" Height: 5-3/4" Depth: 5-3/4" Mounting Hardware Included: Yes Shade Finish: Frosted Shade Material: Glass Number of Bulbs: 3 Location Type: Suitable for Dry Locations Bulbs Included: No Bulb Type: Medium E-26 Wattage per Bulb: 75

# GARDENVILLE 3-LIGHT FLUSH-MOUNT CEILING LIGHT

SKU: 953131 PHFL4042

All dimensions and specifications are nominal and may vary. Use actual products for accuracy in critical situations.

See Website For Warranty Information signaturehardware.com/warranty