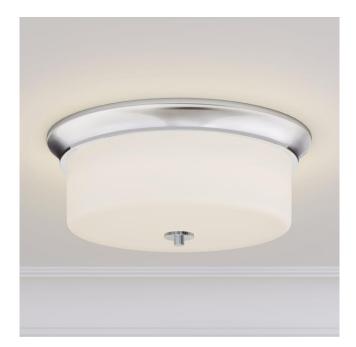

# GARDENVILLE 3-LIGHT FLUSH-MOUNT CEILING LIGHT

### FEATURES

Installation Type: Ceiling Mount Design: Traditional Material: Steel/Glass Length: 14-5/8" Width: 14-5/8" Height: 5-3/4" Depth: 5-3/4" Mounting Hardware Included: Yes Shade Finish: Frosted Shade Material: Glass Number of Bulbs: 3 Location Type: Suitable for Dry Locations Bulbs Included: No Bulb Type: Medium E-26 Wattage per Bulb: 75