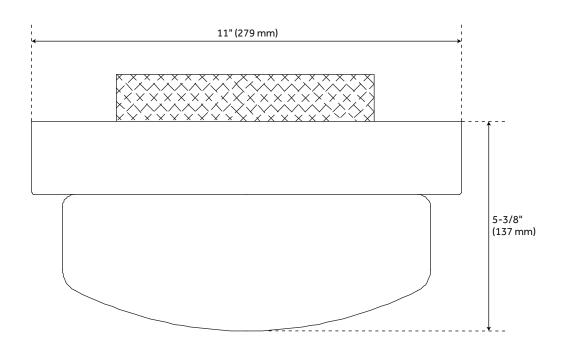

## **FEATURES**

Installation Type: Ceiling Mount

Design: Traditional Material: Steel/Glass

Width: 11" Height: 5-3/8"

Mounting Hardware Included: Yes

Shade Finish: Opal White Shade Material: Glass Number of Bulbs: 1

## LEAVELLS FLUSH-MOUNT CEILING LIGHT - SINGLE LIGHT - OPAL SHADE

SKU: 953132 SHFL4071

All dimensions and specifications are nominal and may vary. Use actual products for accuracy in critical situations.