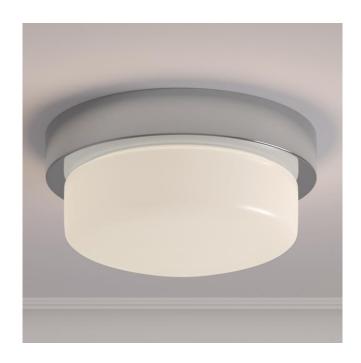

## LEAVELLS SINGLE LIGHT FLUSH-MOUNT CEILING **LIGHT - OPAL SHADE**

SKU: 953132

Code: SHFL4071, PHFL4071

## **FEATURES**

Installation Type: Ceiling Mount

Design: Traditional Material: Steel/Glass

Width: 11" Height: 5-3/8"

Mounting Hardware Included: Yes

Shade Finish: Opal White Shade Material: Glass Number of Bulbs: 1