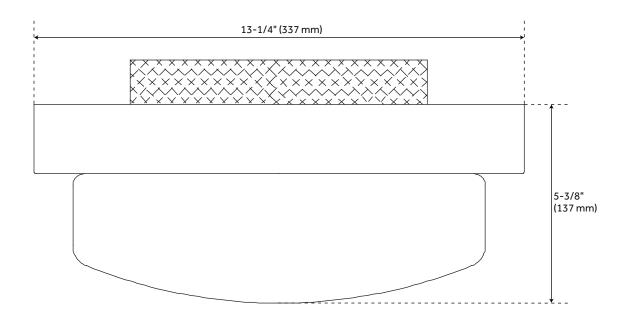

## **FEATURES**

Installation Type: Ceiling Mount

Design: Traditional Material: Steel/Glass Width: 13-1/4" Height: 5-3/8"

Mounting Hardware Included: Yes

Shade Finish: Opal White Shade Material: Glass Number of Bulbs: 2