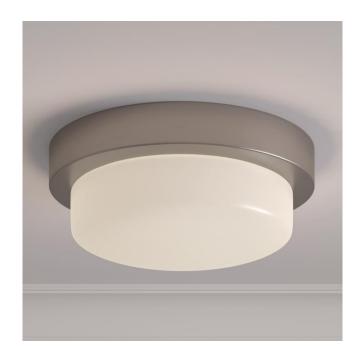

## LEAVELLS 2-LIGHT FLUSH-MOUNT CEILING LIGHT -**OPAL SHADE**

SKU: 953133

Code: SHFL4072, PHFL4072

## **FEATURES**

Installation Type: Ceiling Mount

Design: Traditional Material: Steel/Glass Width: 13-1/4" Height: 5-3/8"

Mounting Hardware Included: Yes

Shade Finish: Opal White Shade Material: Glass Number of Bulbs: 2