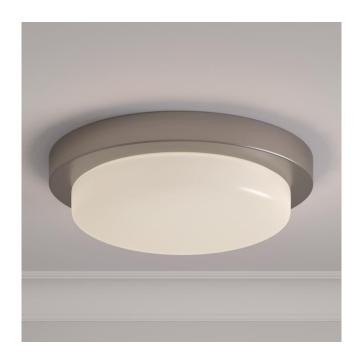

## LEAVELLS 3-LIGHT FLUSH-MOUNT CEILING LIGHT -**OPAL SHADE**

SKU: 953134

Code: SHFL4073, PHFL4073

## **FEATURES**

Installation Type: Ceiling Mount

Design: Traditional Material: Steel/Glass

Width: 16" Height: 5-3/8"

Mounting Hardware Included: Yes

Shade Finish: Opal White Shade Material: Glass Number of Bulbs: 3