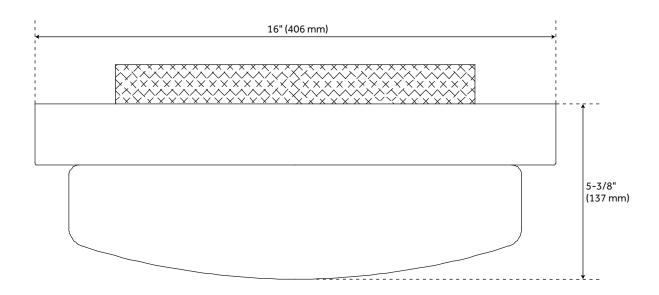

## **FEATURES**

Installation Type: Ceiling Mount

Design: Traditional Material: Steel/Glass

Width: 16" Height: 5-3/8"

Mounting Hardware Included: Yes

Shade Finish: Opal White Shade Material: Glass Number of Bulbs: 3