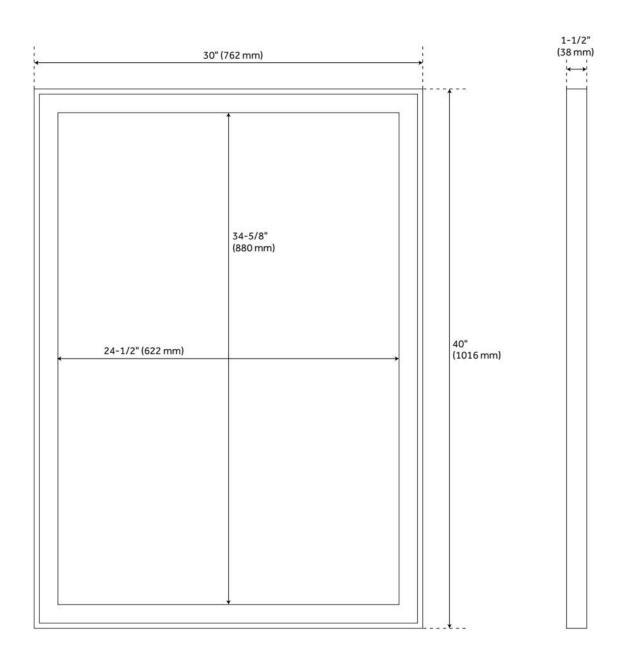

### **ADDITIONAL FEATURES**

- 30" Mirror overall dimensions: 30" W x 40" H x 1-1/2" D. Mirror only dimensions: 24-1/2" W x 34-5/8" H.
- 36" Mirror overall dimensions: 36" W x 40" H x 1-1/2" D. Mirror only dimensions: 30-3/4" W x 34-5/8" H.
- Horizontal mounting centers: 3-5/8" (5).
- All dimensions are (± 1/2").
- Durable French cleat installation.
- Wood finish samples available.