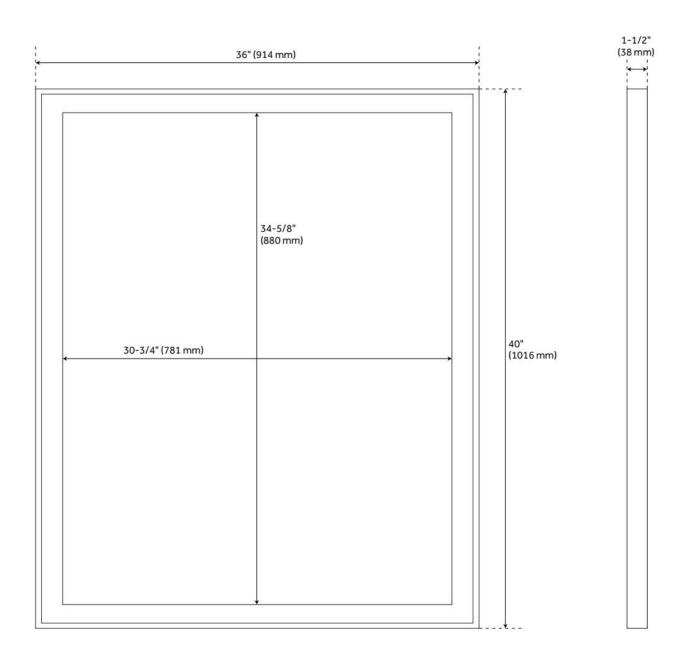

### **ADDITIONAL FEATURES**

- 30" Mirror overall dimensions: 30" W x 40" H x 1-1/2" D. Mirror only dimensions: 24-1/2" W x 34-5/8" H.
- 36" Mirror overall dimensions: 36" W x 40" H x 1-1/2" D. Mirror only dimensions: 30-3/4" W x 34-5/8" H.
- Horizontal mounting centers: 3-5/8" (5).
- All dimensions are (± 1/2").
- Durable French cleat installation.
- Wood finish samples available.