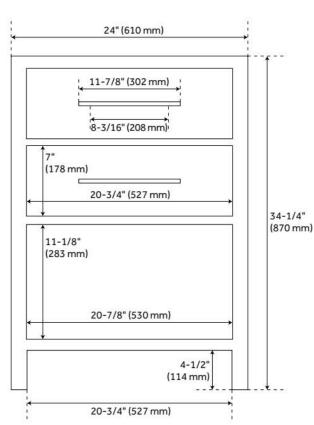

## 24" ROBERTSON CONSOLE VANITY FOR UNDERMOUNT SINK - BLACK

SKU: 953150-UM

Code: SH477109, SH477108, SH477107, SH477110, SH477106