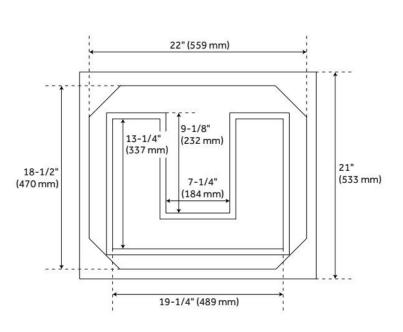

## 24" ROBERTSON CONSOLE VANITY FOR UNDERMOUNT SINK - BLACK

SKU: 953150-UM

Code: SH477109, SH477108, SH477107, SH477110, SH477106