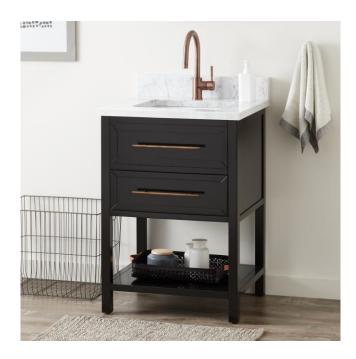

# 24" ROBERTSON CONSOLE VANITY FOR RECTANGULAR UNDERMOUNT SINK - BLACK

## FEATURES

Material: Mahogany Number of Drawers: 1 Hardware Finish: Antique Brass Built-In Adjusters: Yes

LISTED ID: 506894

## **ADDITIONAL FEATURES**

- Granite is A-grade. Polished Carrara Marble is sourced from Italy.
- Includes a matching backsplash and white porcelain sink.
- Each stone top is carved from a single piece of stone and will feature natural variations.
- See installation Instructions for directions to attach the vanity top and sink.
- Wood finish samples available.