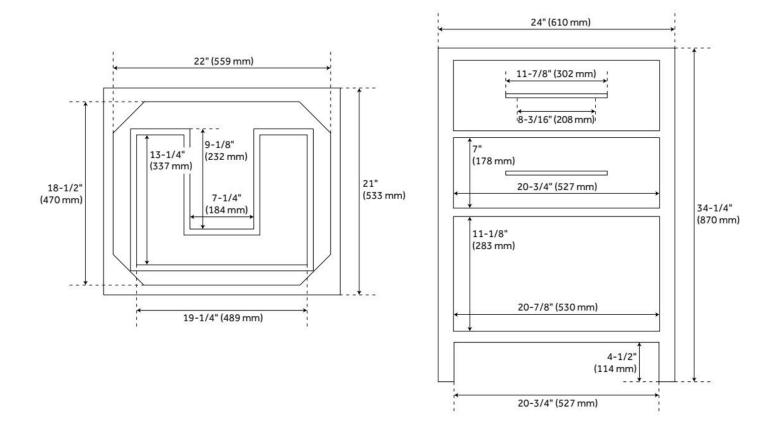

## **ADDITIONAL FEATURES**

- Granite is A-grade. Polished Carrara Marble is sourced from Italy.
- Includes a matching backsplash and white porcelain sink.
- Each stone top is carved from a single piece of stone and will feature natural variations.
- See installation Instructions for directions to attach the vanity top and sink.
- Wood finish samples available.