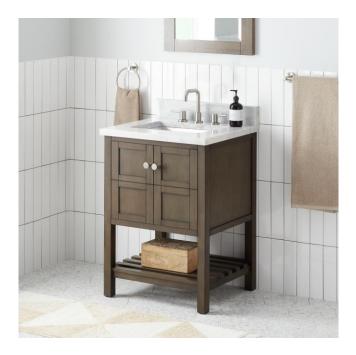

# 24" OLSEN CONSOLE VANITY RECTANGULAR UNDERMOUNT SINK - ASH BROWN

## FEATURES

Material: Wood Product Finish: Ash Brown Number of Doors: 2 Dovetail Drawers: Yes Hardware Finish: Brushed Nickel Built-In Adjusters: Yes

### **ADDITIONAL FEATURES**

- Includes a matching backsplash and a white porcelain sink.
- Granite is A-grade. Polished Carrara Marble is sourced from Italy.
- Each stone top is carved from a single piece of stone and will feature natural variations.
- See Installation Instructions for directions to attach the vanity top and sink.
- All dimensions are (± 1/2").
- Wood finish samples available.