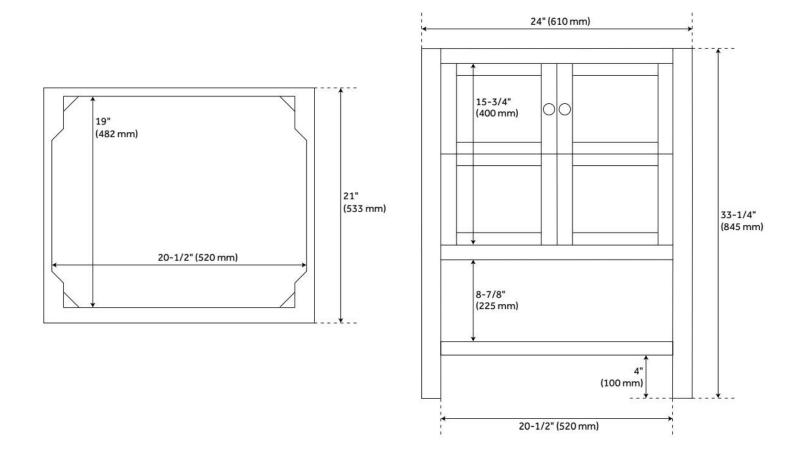

### **ADDITIONAL FEATURES**

- Includes a matching backsplash and a white porcelain sink.
- Granite is A-grade. Polished Carrara Marble is sourced from Italy.
- Each stone top is carved from a single piece of stone and will feature natural variations.
- See Installation Instructions for directions to attach the vanity top and sink.
- All dimensions are (± 1/2").
- Wood finish samples available.