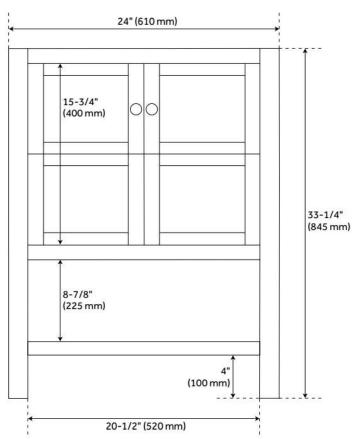

## **FEATURES**

Material: Wood

Product Finish: Ash Brown

Number of Doors: 2 Dovetail Drawers: Yes

Hardware Finish: Brushed Nickel

Built-In Adjusters: Yes

LISTED ID: 506894

## **ADDITIONAL FEATURES**

- Includes a matching backsplash and a white porcelain sink.
- Granite is A-grade. Polished Carrara Marble is sourced from Italy.
- Each stone top is carved from a single piece of stone and will feature natural variations.
- See Installation Instructions for directions to attach the vanity top and sink.
- All dimensions are (± 1/2").
- Wood finish samples available.