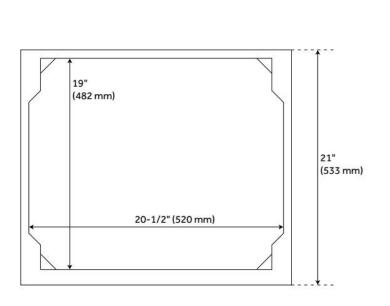

## **ADDITIONAL FEATURES**

- Includes a matching backsplash and a white porcelain sink.
- Granite is A-grade. Polished Carrara Marble is sourced from Italy.
- Each stone top is carved from a single piece of stone and will feature natural variations.
- See Installation Instructions for directions to attach the vanity top and sink.
- All dimensions are (± 1/2").
- Wood finish samples available.