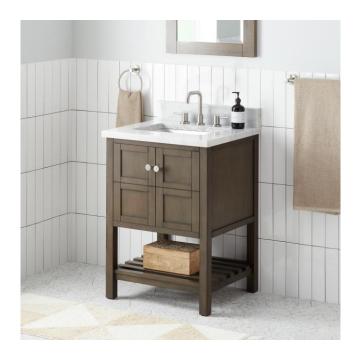

## 24" OLSEN CONSOLE VANITY RECTANGULAR UNDERMOUNT SINK - ASH BROWN

SKU: 953245-RUMB

Code: SH477694, SH477698, SH477691, SH477692, SH477704, SH477693, SH477701, SH477697, SH477690, SH477702, SH559067

## **FEATURES**

Material: Wood

Product Finish: Ash Brown

Number of Doors: 2 Dovetail Drawers: Yes

Hardware Finish: Brushed Nickel

Built-In Adjusters: Yes

LISTED ID: 506894

## **ADDITIONAL FEATURES**

- Includes a matching backsplash and a white porcelain sink.
- Granite is A-grade. Polished Carrara Marble is sourced from Italy.
- Each stone top is carved from a single piece of stone and will feature natural variations.
- See Installation Instructions for directions to attach the vanity top and sink.
- All dimensions are (± 1/2").
- Wood finish samples available.