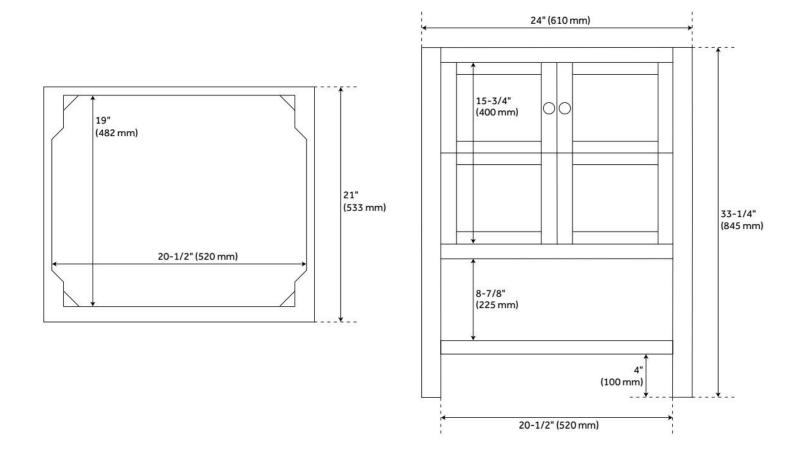

### **ADDITIONAL FEATURES**

- Includes a matching backsplash and a white porcelain sink.
- Granite is A-grade. Polished Carrara Marble is sourced from Italy.
- Each stone top is carved from a single piece of stone and will feature natural variations.
- See Installation Instructions for directions to attach the vanity top and sink.
- All dimensions are (± 1/2").
- Wood finish samples available.