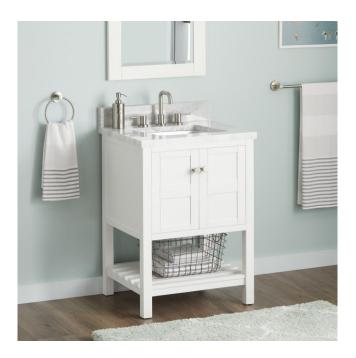

# 24" OLSEN CONSOLE VANITY RECTANGULAR UNDERMOUNT SINK - SOFT WHITE

## FEATURES

Material: Wood Product Finish: Soft White Number of Doors: 2 Hardware Finish: Brushed Nickel Built-In Adjusters: Yes

### **ADDITIONAL FEATURES**

- Includes a matching backsplash and a white porcelain sink.
- Granite is A-grade. Polished Carrara Marble is sourced from Italy.
- Each stone top is carved from a single piece of stone and will feature natural variations.
- See Installation Instructions for directions to attach the vanity top and sink.
- All dimensions are (± 1/2").
- Wood finish samples available.