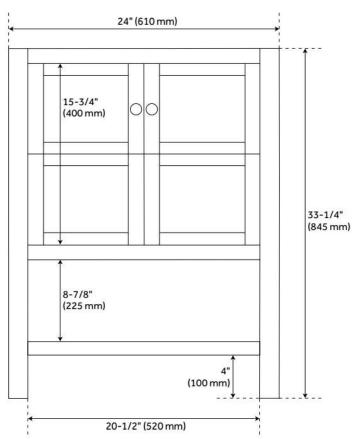

## **FEATURES**

Material: Wood

Product Finish: Soft White

Number of Doors: 2

Hardware Finish: Brushed Nickel

Built-In Adjusters: Yes

LISTED ID: 506894