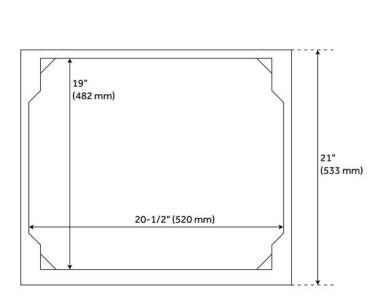

## **ADDITIONAL FEATURES**

- Includes a matching backsplash and a white porcelain sink.
- Granite is A-grade. Polished Carrara Marble is sourced from Italy.
- Each stone top is carved from a single piece of stone and will feature natural variations.
- See Installation Instructions for directions to attach the vanity top and sink.
- All dimensions are (± 1/2").
- Wood finish samples available.