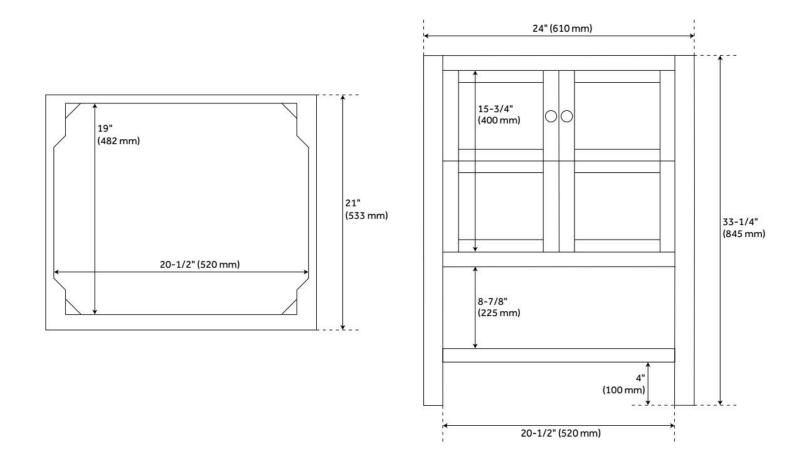

# 24" OLSEN CONSOLE VANITY FOR UNDERMOUNT SINK - SOFT WHITE

## **ADDITIONAL FEATURES**

- Includes a matching backsplash and a white porcelain sink.
- Granite is A-grade. Polished Carrara Marble is sourced from Italy.
- Each stone top is carved from a single piece of stone and will feature natural variations.
- See Installation Instructions for directions to attach the vanity top and sink.
- All dimensions are (± 1/2").
- Wood finish samples available.