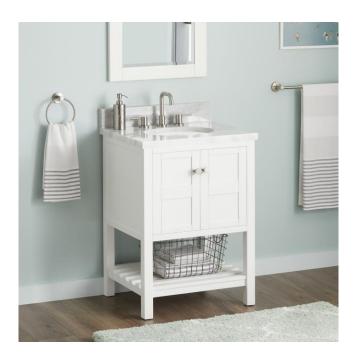

# 24" OLSEN CONSOLE VANITY FOR UNDERMOUNT SINK - SOFT WHITE

## **ADDITIONAL FEATURES**

- Includes a matching backsplash and a white porcelain sink.
- Granite is A-grade. Polished Carrara Marble is sourced from Italy.
- Each stone top is carved from a single piece of stone and will feature natural variations.
- See Installation Instructions for directions to attach the vanity top and sink.
- All dimensions are (± 1/2").
- Wood finish samples available.